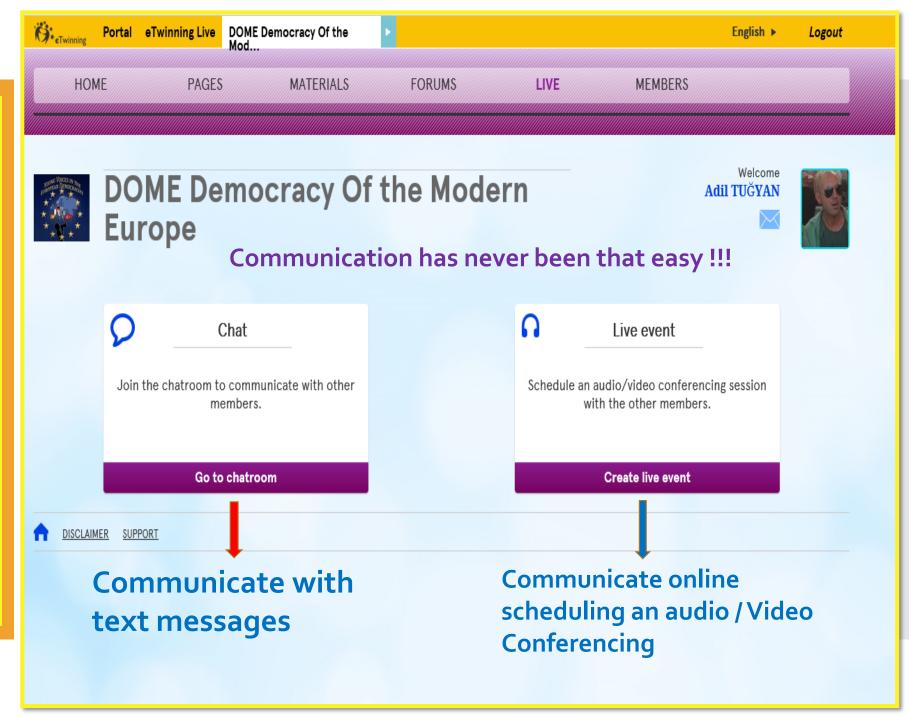

#### Communicate with your Twinspace Members

### Live

#### Communicate

Live

|            | HOME                                                                                                                                                                              | PAGES                                  | MATERIALS                                                                                                                                                                                                                                                                                                                                                                                                             | FORUMS  | LIVE                  | MEMBERS                              |                                                      |            |
|------------|-----------------------------------------------------------------------------------------------------------------------------------------------------------------------------------|----------------------------------------|-----------------------------------------------------------------------------------------------------------------------------------------------------------------------------------------------------------------------------------------------------------------------------------------------------------------------------------------------------------------------------------------------------------------------|---------|-----------------------|--------------------------------------|------------------------------------------------------|------------|
|            | Home » Live » C                                                                                                                                                                   | reate live event                       |                                                                                                                                                                                                                                                                                                                                                                                                                       |         |                       |                                      | s                                                    | iettings 🕻 |
|            |                                                                                                                                                                                   | OME Der<br>urope                       | mocracy Of t                                                                                                                                                                                                                                                                                                                                                                                                          | the Mod | ern                   |                                      | Welcome<br>Adil TUĞYAN                               |            |
| ETWINNING  |                                                                                                                                                                                   |                                        |                                                                                                                                                                                                                                                                                                                                                                                                                       |         |                       |                                      |                                                      |            |
| el v       | Ø                                                                                                                                                                                 |                                        | Create live event                                                                                                                                                                                                                                                                                                                                                                                                     |         |                       |                                      |                                                      |            |
|            | Title *<br>Description<br>(No more than 100<br>words)                                                                                                                             | Twinspace<br>Project <u>Activities</u> |                                                                                                                                                                                                                                                                                                                                                                                                                       | 1-1     | The Title             | 2                                    |                                                      |            |
| ive        |                                                                                                                                                                                   |                                        |                                                                                                                                                                                                                                                                                                                                                                                                                       |         | What is i             |                                      |                                                      |            |
|            | Number of                                                                                                                                                                         | 11 - 25                                | ~                                                                                                                                                                                                                                                                                                                                                                                                                     | 3- ł    | How ma                | ny peo                               | ple?                                                 |            |
|            | participants *<br>Duration *<br>Date *                                                                                                                                            | 30 minutes                             |                                                                                                                                                                                                                                                                                                                                                                                                                       | 4-1     | How lon               | <b>ig</b> ?                          |                                                      |            |
| ommunicate | Time slot *<br>(Please select the<br>number of<br>participants,<br>duration and date for<br>your event and then<br>click on "Search" to<br>get a list of available<br>timeslots.) | Search                                 | (       March 2016       )         Su       Mo       Tu       We       Th       Fr       Sa         28       29       1       2       3       4       5         6       7       8       9       10       11       12         13       14       15       16       17       18       19         20       21       22       23       24       25       26         27       28       29       30       31       1       2 |         | When, So<br>te and ti | ime                                  | ing live events                                      |            |
|            |                                                                                                                                                                                   | Cancel                                 | 3 4 5 6 7 8 9                                                                                                                                                                                                                                                                                                                                                                                                         | 6- 9    | Save                  | Title Description<br>Project Updates | Date         Time           22.03.2016         07:30 |            |

Live

Communicate

## Task !!!

Go to Chatroom
 Write HELLO and Post it.
 Go to Live Event
 Create an Online Event