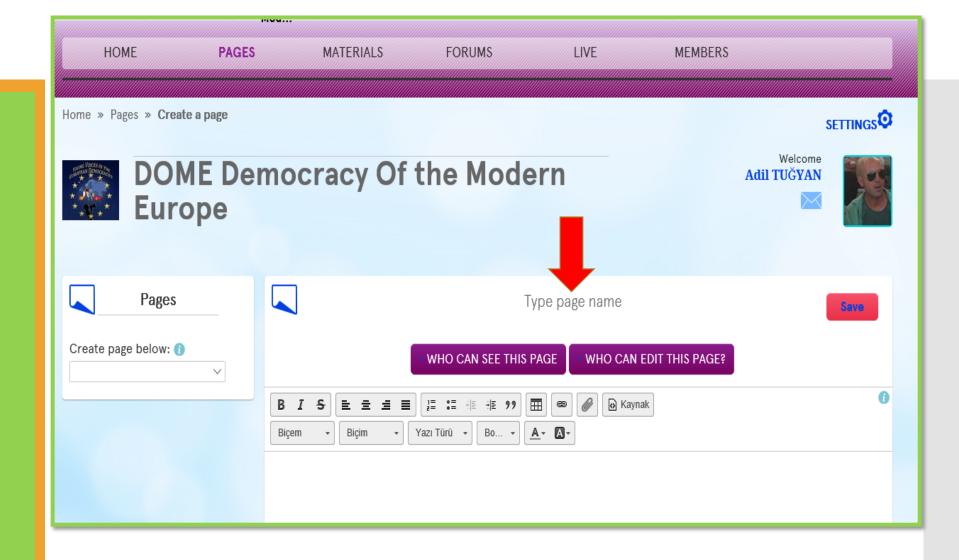

TwinMail

Get in Touch !

Create pages for your project activities

Create pages for your project activities

PAGES

Home » Pages » What is the project about ?

HOME

### **Click on Create a Page**

LIVE

#### What is the project about ?

Our Towns and Schools 1st Activity-Democratic History of our Country ClapLand Pictures of the Reykjavik meeting 2st Activity - What does democracy mean to me? Pictures of the Paris meeting Logo Competition in Paris -France 3rd Activity- Democratic institutions in our countries Pictures of the Bulgaria Meeting 4rd Activity- How Democratic is our school? Pictures of the Valencia meeting Wall for Democracy Foros summary

MATERIALS

erwinning

Create pages for your project activities

Write a name for your page. It can be the name of the project activity.

Create pages for your project activities

 Mark who can see this page . Click on Twinspace Members otherwise it will look as DRAFT.
 Decide who can edit this page