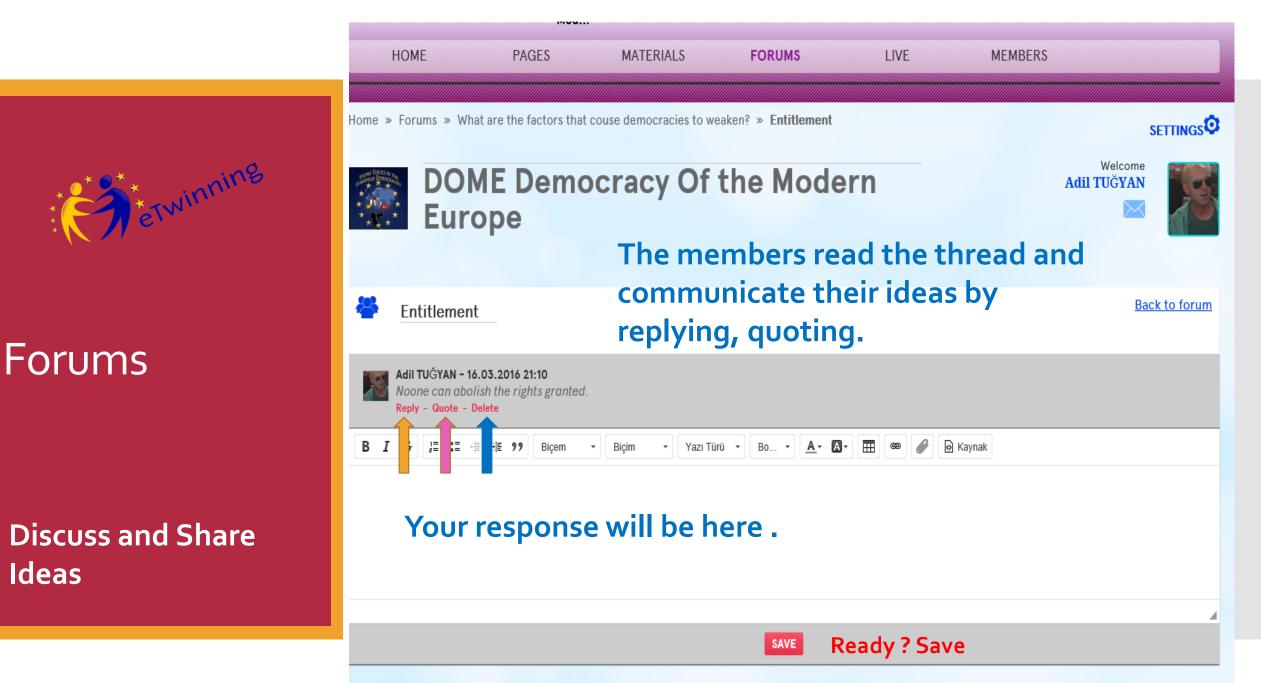

### Forums

### Discuss and Share Ideas

### Discuss and Share Ideas

|        | HOME PAGES MATERIALS FORUMS                                                                                                 | LIVE                                                                                                               | MEMBERS                                                                                                                                                                                                                                                                                                                                                      |  |  |  |
|--------|-----------------------------------------------------------------------------------------------------------------------------|--------------------------------------------------------------------------------------------------------------------|--------------------------------------------------------------------------------------------------------------------------------------------------------------------------------------------------------------------------------------------------------------------------------------------------------------------------------------------------------------|--|--|--|
| Home » | Forums                                                                                                                      |                                                                                                                    | SETTINGS                                                                                                                                                                                                                                                                                                                                                     |  |  |  |
| ****** | DOME Democracy Of the Mod<br>Europe<br>- Visible to all members of<br>- Administrators can created                          | of this Tw                                                                                                         |                                                                                                                                                                                                                                                                                                                                                              |  |  |  |
| 0      | To add Forum                                                                                                                | Archived forums                                                                                                    | Latest forum posts                                                                                                                                                                                                                                                                                                                                           |  |  |  |
| *      | What are the factors that couse democracies to weaken?<br>You can wrte one reason which you think is very important .       | 1 thread(s)<br>Edit<br>Archive forum                                                                               | Populism<br>Posted by Adil TUĞYAN, 13.03.2016 11:17<br>If the ruling persons become popular they may not carry out<br>their jop properly.<br>opinion froñ edgar and solene<br>Posted by Carlos Gutiérrez Arenas, 03.11.2015 10:34<br>to live freedom in a democracy means you can share your<br>opinion with other peoples,expresss your life style. you can |  |  |  |
| *      | What does it mean to live in freedom in a democracy?<br>Obey the law is it to be free?. Functions of the law in democracies | <mark>6</mark> thread(s)<br>Edit<br>Archive forum                                                                  |                                                                                                                                                                                                                                                                                                                                                              |  |  |  |
| *      | What points should be improved in our democracies?<br>Positive and negative points: economy, education, society             | 8 thread(s)<br>Edit<br>Archive forum                                                                               | Greece & Romania<br>Posted by Carlos Gutiérrez Arenas, 03.11.2015 10:23                                                                                                                                                                                                                                                                                      |  |  |  |
| *      | Which are the purposes of a good government?<br>Write 4 ideas about the just government                                     | 4 thread(s)<br>Edit<br>Archive forum                                                                               | We need to improve some things in the<br>democracy by consulting younger people around<br>My forum posts                                                                                                                                                                                                                                                     |  |  |  |
| car    | eacher members and pupil administration<br>of create forum threads.<br>Il members can posts to a thread                     | Populism<br>13.03.2016 11:17<br>If the ruling persons become popular they may not carry out<br>their jop properly. |                                                                                                                                                                                                                                                                                                                                                              |  |  |  |