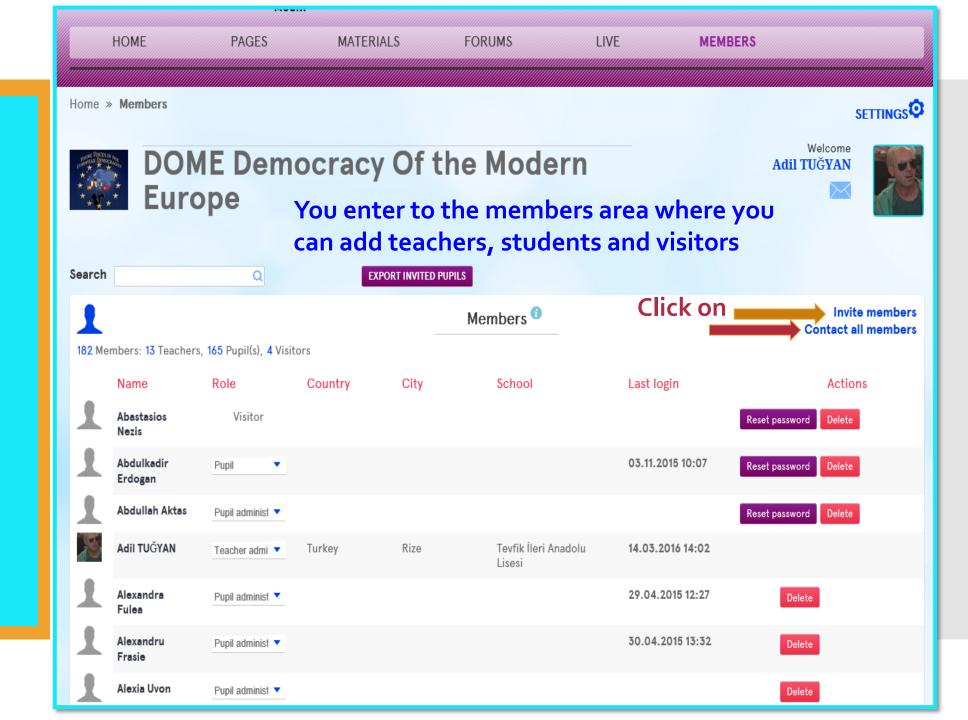

## Members

erwinning

Connect with all Members

| New message                                           |                                                                                                                                                                                                                                                                                                                                                                                                                                                                                            |
|-------------------------------------------------------|--------------------------------------------------------------------------------------------------------------------------------------------------------------------------------------------------------------------------------------------------------------------------------------------------------------------------------------------------------------------------------------------------------------------------------------------------------------------------------------------|
| То                                                    | Gülmisal KARABACAK ×       Adil TUĞYAN ×       Esen Sandıraz ×       İsmail ALDEMİR ×       BURCU YÜKSEK ×       KENAN ÇETE ×         GÜLDANE GEDİK ×       Mehmet Ali Sünger ×       Ayhan SEZDİRMEZ ×       Zeynep Ceren Çiftsüren ×       Çiğdem Bozkurt ×       Bircan Keleş ×         MAHMUT KÜÇÜKOĞLU ×       CEYHAN SEPETCI ×       Lamia Büşra Yeşil ×       İnci Kurnaz ×       leyla kılıç ×       rabia dönder ×       Rana Yoldaş ×         Murat Şahin ×       sefa geyikli × |
| Subject                                               | Type subject                                                                                                                                                                                                                                                                                                                                                                                                                                                                               |
| BI                                                    |                                                                                                                                                                                                                                                                                                                                                                                                                                                                                            |
| Hi Dear all,<br>Welcome to the projec<br>Best<br>Adil | Choose the person or the                                                                                                                                                                                                                                                                                                                                                                                                                                                                   |
|                                                       | people you want to send your<br>message to.<br>Edit your message.                                                                                                                                                                                                                                                                                                                                                                                                                          |
|                                                       | Send.                                                                                                                                                                                                                                                                                                                                                                                                                                                                                      |
| SEND                                                  |                                                                                                                                                                                                                                                                                                                                                                                                                                                                                            |

## Members

Connect with all Members

# Task !!!

1- Add a Teacher2- Add a Pupil3- Add a Visitor

For all provide a password and a role.

You have 3 minutes 🕲