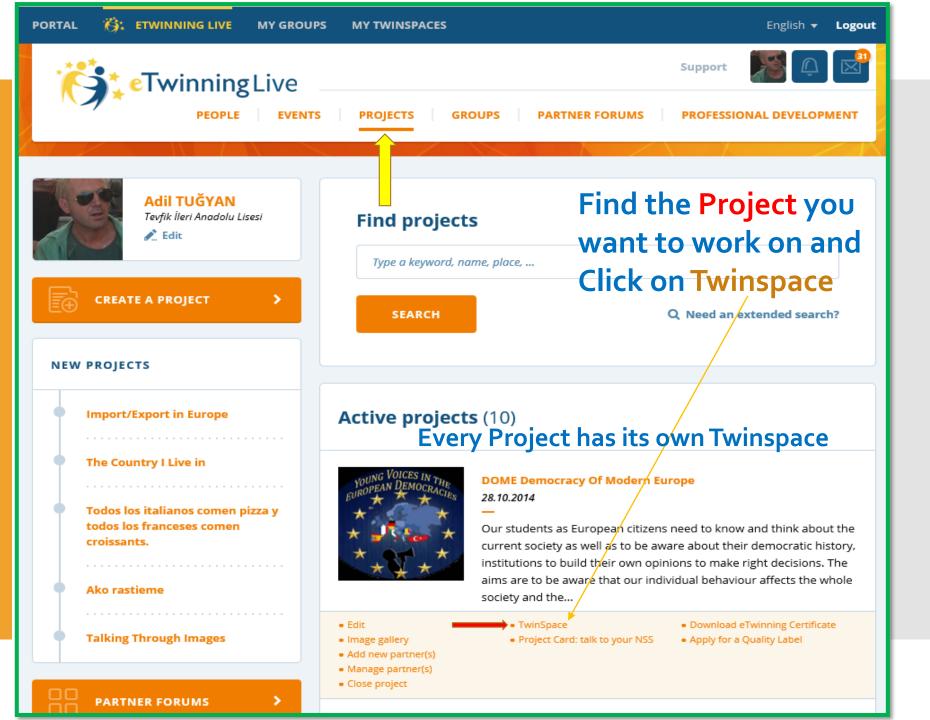

### **Reminder**!

www.etwinning.net

- Go to www.etwinning.net
- Log in to your account
- Go to eTwinning Live
- On the upper menu Click on PROJECTS
- Find the project you want to work on
- Under the Project find
   Twinspace and click on it