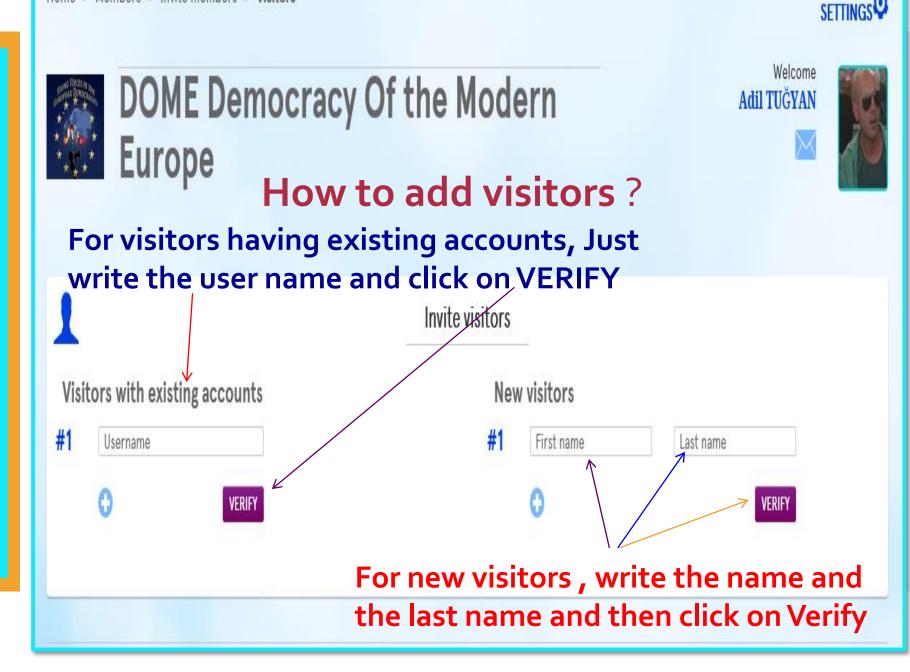

#### You have 3 minutes 🙂

eTwinning

| Content winning              | Portal   | eTwinning Live | DOME Democracy Of the<br>Mod | ×         |               |        |         | English 🕨              | Logout    |
|------------------------------|----------|----------------|------------------------------|-----------|---------------|--------|---------|------------------------|-----------|
| НО                           | ME       | PAGES          |                              | FOR       | UMS           | LIVE   | MEMBERS |                        |           |
| Home » Me                    | embers » | Invite members |                              |           |               |        |         | S                      | ETTINGS O |
| ****<br>****<br>****<br>**** |          | ME De<br>rope  | mocracy C                    | )f the    | Mode          | rn     | I       | Welcome<br>Adil TUĞYAN | S         |
|                              |          |                | How                          | to in     | vite a        | teache | er?     |                        |           |
| 1                            |          |                |                              | Invite    | members       |        |         |                        |           |
|                              |          |                |                              |           | achers        |        |         |                        |           |
|                              |          |                |                              | P         | Pupils        |        |         |                        |           |
|                              |          |                |                              | <u>Vi</u> | <u>sitors</u> |        |         |                        |           |
|                              |          |                |                              |           |               |        |         |                        |           |
|                              |          |                |                              |           |               |        |         |                        |           |
|                              |          |                |                              |           |               |        |         |                        |           |

Home » Members » Invite members » Visitors

ETwinning