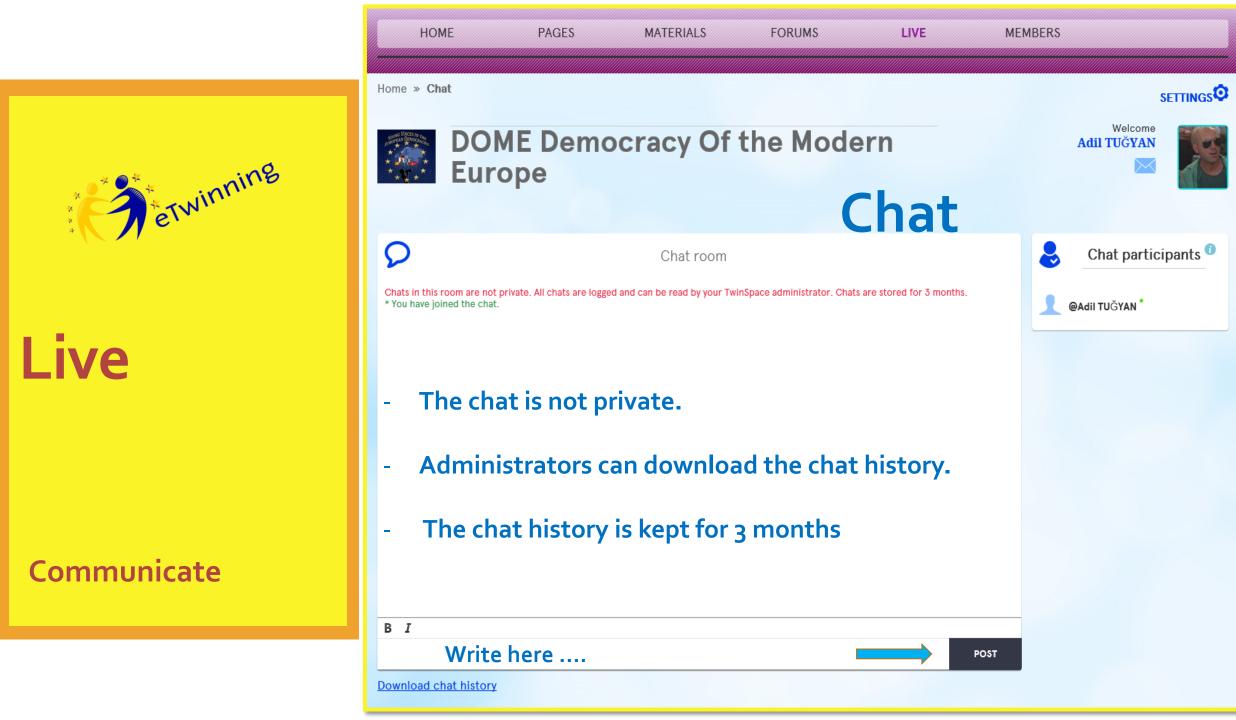

## Task !!!

Go to Chatroom
 Write HELLO and Post it.
 Go to Live Event
 Create an Online Event

#### You have 3 minutes 🙂

eTwinning

| Content winning              | Portal   | eTwinning Live | DOME Democracy Of the<br>Mod | ×         |               |        |         | English 🕨              | Logout    |
|------------------------------|----------|----------------|------------------------------|-----------|---------------|--------|---------|------------------------|-----------|
| НО                           | ME       | PAGES          |                              | FOR       | UMS           | LIVE   | MEMBERS |                        |           |
| Home » Me                    | embers » | Invite members |                              |           |               |        |         | S                      | ETTINGS O |
| ****<br>****<br>****<br>**** |          | ME De<br>rope  | mocracy C                    | )f the    | Mode          | rn     | I       | Welcome<br>Adil TUĞYAN | S         |
|                              |          |                | How                          | to in     | vite a        | teache | er?     |                        |           |
| 1                            |          |                |                              | Invite    | members       |        |         |                        |           |
|                              |          |                |                              |           | achers        |        |         |                        |           |
|                              |          |                |                              | P         | Pupils        |        |         |                        |           |
|                              |          |                |                              | <u>Vi</u> | <u>sitors</u> |        |         |                        |           |
|                              |          |                |                              |           |               |        |         |                        |           |
|                              |          |                |                              |           |               |        |         |                        |           |
|                              |          |                |                              |           |               |        |         |                        |           |