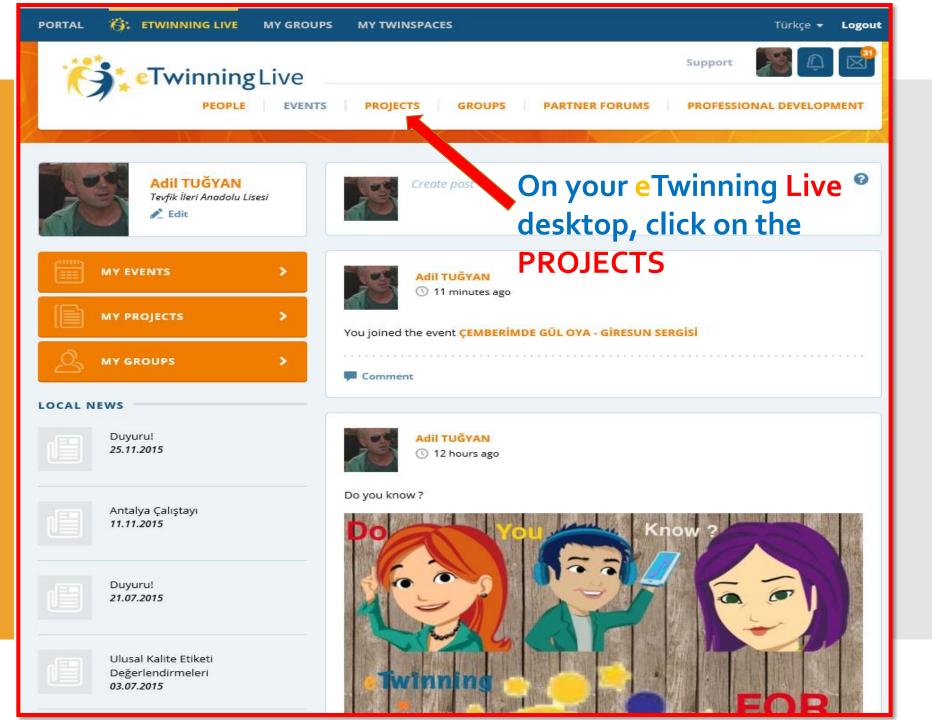

### **Reminder**!

www.etwinning.net

- Go to www.etwinning.net
- Log in to your account
- Go to eTwinning Live
- On the upper menu Click on PROJECTS
- Find the project you want to work on
- Under the Project find
   Twinspace and click on it