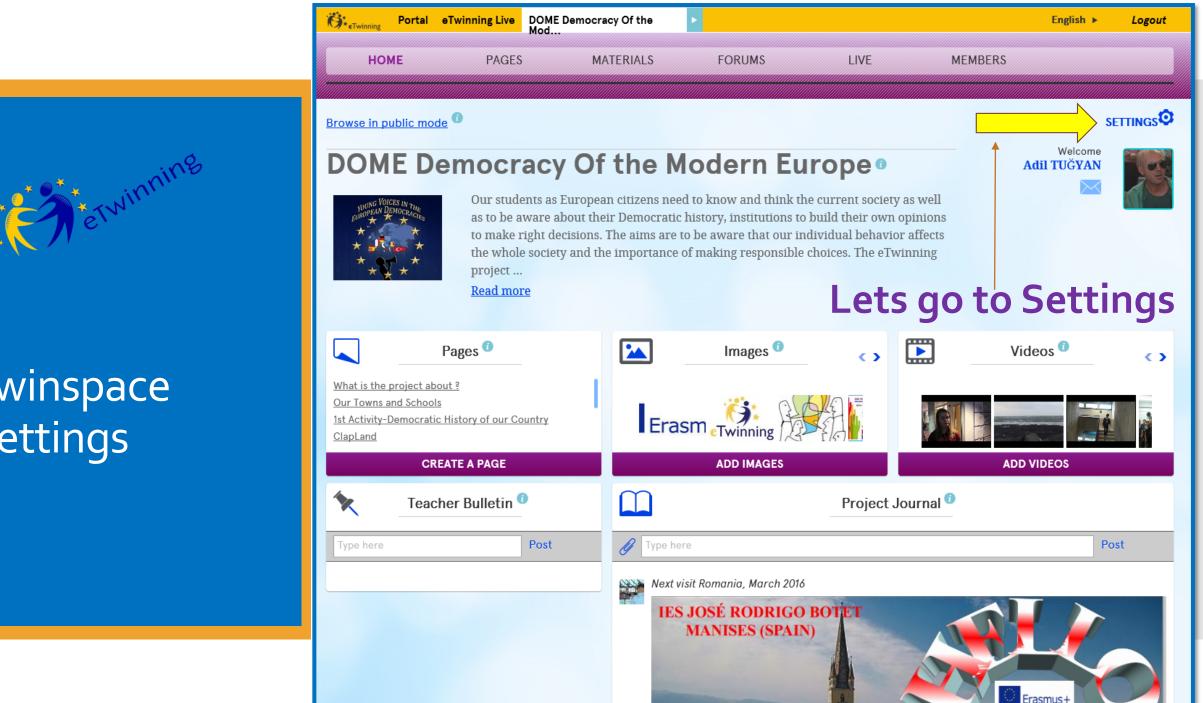

og in

www.twinspace.etwinning.net

### Twinspace

### You have arrived at your destination !



CREATE A PAGE

Teacher Bulletin

Post

Type here

Type here



Project Journal 0



### What is Twinspace ?

- Collaboration
- Communication
- Safe
- Rich in media and file support

Twinspace, an online workspace for your eTwinning projects.

**Twinspace,** a safe and virtual classroom where the participation is only provided by the administrators.

**Twinspace,** a collaborative space where students and teachers work together.

**Twinspace,** a workspace that provides online text and face to face communication.

Twinspace, a platform that supports links, videos, photos and files in Word, Powerpoint, Excel, pdf and also embedable media.



### Twinspace Homepage Overview

### What is What ?





### Twinspace Settings



### Twinspace Settings

### Customize





Your Twinspace Profile

Portal eTwinning Live My TwinSpaces

Profile » Adil TUĞYAN

O ...



### Your Twinspace Profile



#### Ö. Portal eTwinning Live My TwinSpaces

Home » Profile » Edit



### **Edit Your** Profile



#### **Profile**

#### Adil TUĞYAN

Exp Teacher of English Language (Cerfified) eTwinning Ambassador, eTwinning Moderator and Trainer, eTwinning LE Expert (Certified) iTEC Ambassador - EU Designing Future Classroms (Certified) TED - Transatlantic Educators Dialogue - University of Illinois at Urbana-Champaign (Certified) FL Teacher Trainer (Certified) ICT and Web 2.0 Trainer ( Certified ) EU Codeweek Ambassador Microsoft Innovative Educator- MIE Tevfik Ileri Anatolian High School - http://rtial.meb.k12