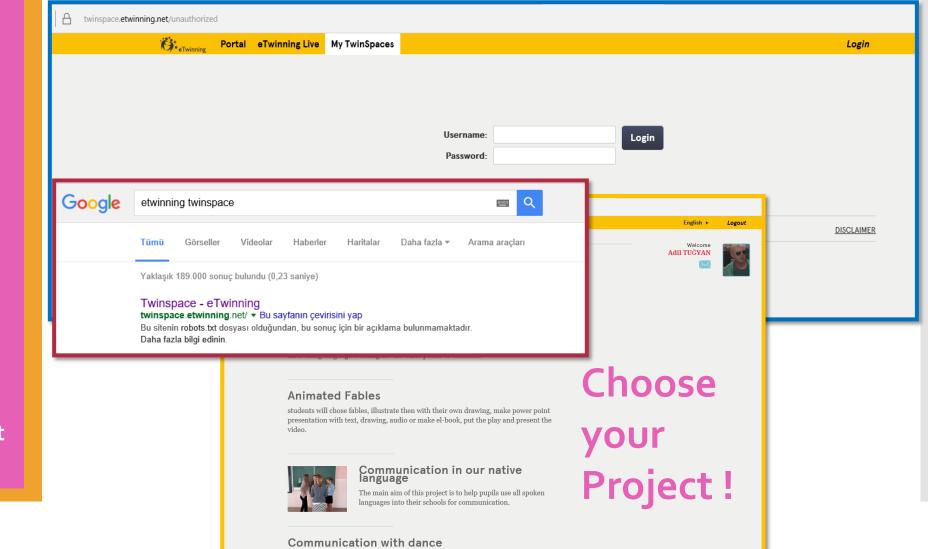

### You can also log in to your Twinspace www.twinspace.etwinning.net

Alternative Log in

www.twinspace.etwinning.net