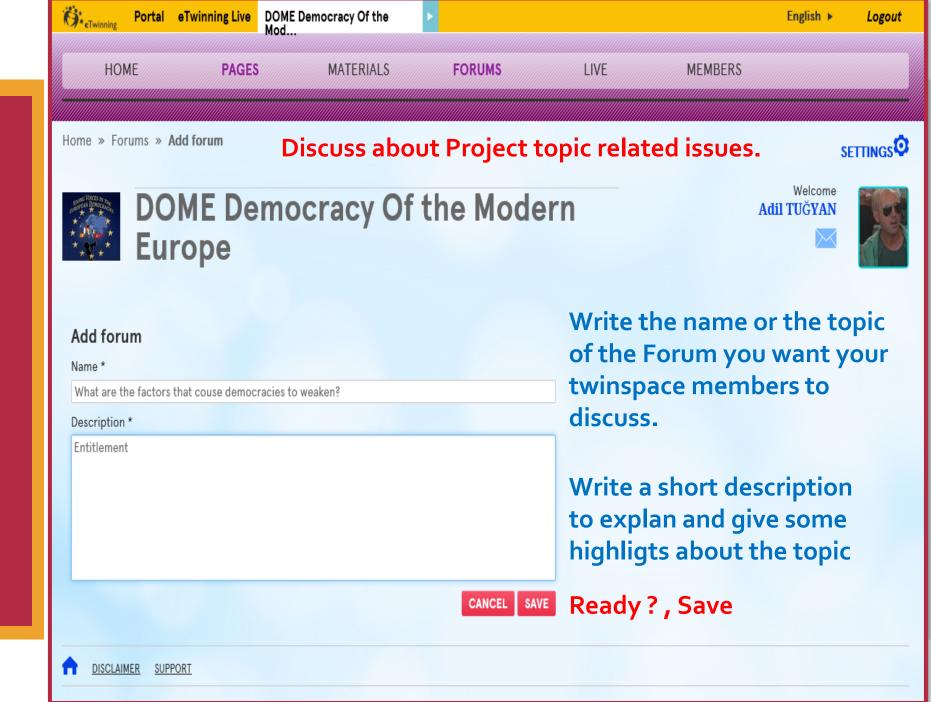

### Forums

### Discuss and Share Ideas

### Discuss and Share Ideas

|        | HOME PAGES MATERIALS FORUMS                                                                                                 | LIVE                                                                                                               | MEMBERS                                                                                                                                                                                                                                                                                                                                                      |  |  |  |
|--------|-----------------------------------------------------------------------------------------------------------------------------|--------------------------------------------------------------------------------------------------------------------|--------------------------------------------------------------------------------------------------------------------------------------------------------------------------------------------------------------------------------------------------------------------------------------------------------------------------------------------------------------|--|--|--|
| Home » | Forums                                                                                                                      |                                                                                                                    | SETTINGS                                                                                                                                                                                                                                                                                                                                                     |  |  |  |
| ****** | DOME Democracy Of the Mod<br>Europe<br>- Visible to all members of<br>- Administrators can created                          | of this Tw                                                                                                         |                                                                                                                                                                                                                                                                                                                                                              |  |  |  |
| 0      | To add Forum                                                                                                                | Archived forums                                                                                                    | Latest forum posts                                                                                                                                                                                                                                                                                                                                           |  |  |  |
| *      | What are the factors that couse democracies to weaken?<br>You can wrte one reason which you think is very important .       | 1 thread(s)<br>Edit<br>Archive forum                                                                               | Populism<br>Posted by Adil TUĞYAN, 13.03.2016 11:17<br>If the ruling persons become popular they may not carry out<br>their jop properly.<br>opinion froñ edgar and solene<br>Posted by Carlos Gutiérrez Arenas, 03.11.2015 10:34<br>to live freedom in a democracy means you can share your<br>opinion with other peoples,expresss your life style. you can |  |  |  |
| *      | What does it mean to live in freedom in a democracy?<br>Obey the law is it to be free?. Functions of the law in democracies | <mark>6</mark> thread(s)<br>Edit<br>Archive forum                                                                  |                                                                                                                                                                                                                                                                                                                                                              |  |  |  |
| *      | What points should be improved in our democracies?<br>Positive and negative points: economy, education, society             | 8 thread(s)<br>Edit<br>Archive forum                                                                               | Greece & Romania<br>Posted by Carlos Gutiérrez Arenas, 03.11.2015 10:23                                                                                                                                                                                                                                                                                      |  |  |  |
| *      | Which are the purposes of a good government?<br>Write 4 ideas about the just government                                     | 4 thread(s)<br>Edit<br>Archive forum                                                                               | We need to improve some things in the<br>democracy by consulting younger people around<br>My forum posts                                                                                                                                                                                                                                                     |  |  |  |
| car    | eacher members and pupil administration<br>of create forum threads.<br>Il members can posts to a thread                     | Populism<br>13.03.2016 11:17<br>If the ruling persons become popular they may not carry out<br>their jop properly. |                                                                                                                                                                                                                                                                                                                                                              |  |  |  |