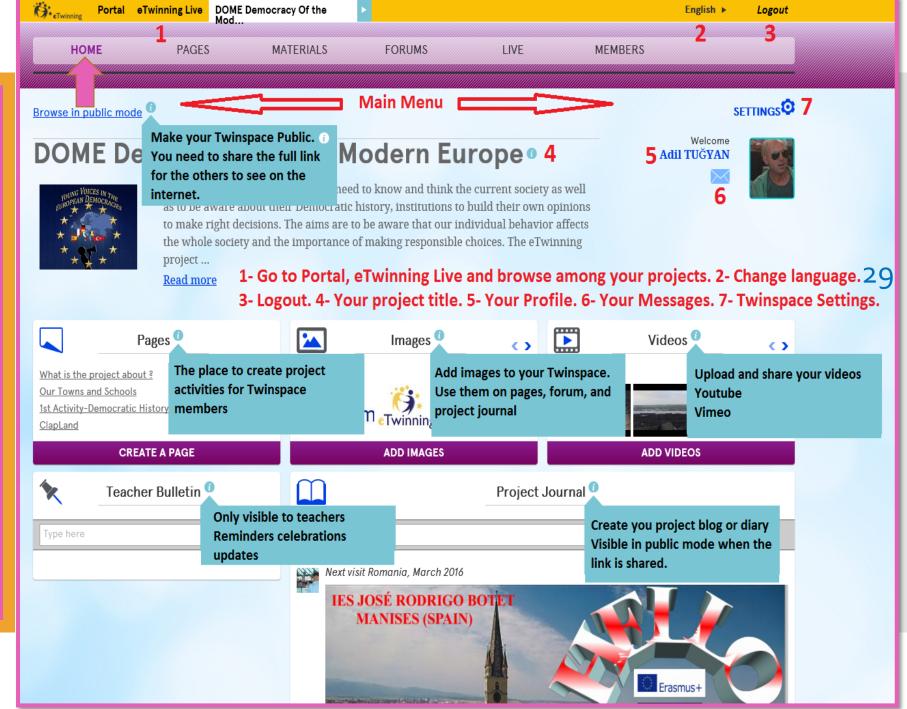

### Twinspace Homepage Overview

### What is What ?

#### 

#### DOME Democracy Of the Modern Europe®

Our students as European citizens need to know and think the current society as well as to be aware about their Democratic history, institutions to build their own opinions to make right decisions. The aims are to be aware that our individual behavior affects the whole society and the importance of making responsible choices. The eTwinning project ...

Read more