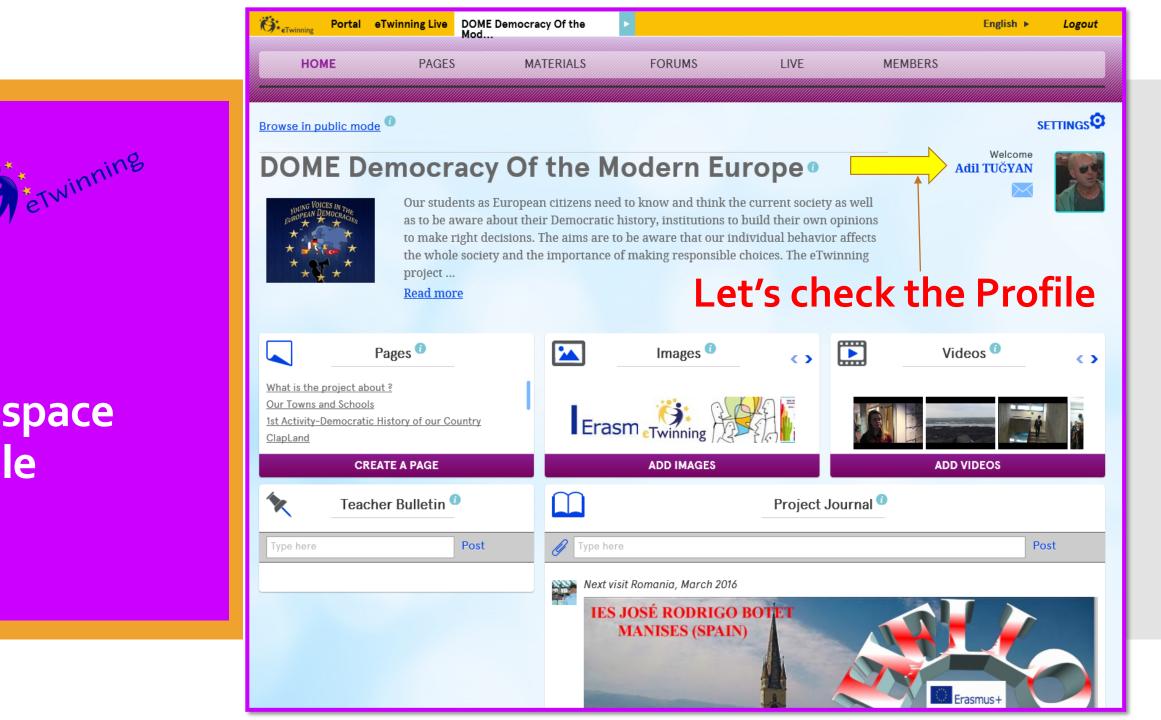

#### 

#### DOME Democracy Of the Modern Europe®

Our students as European citizens need to know and think the current society as well as to be aware about their Democratic history, institutions to build their own opinions to make right decisions. The aims are to be aware that our individual behavior affects the whole society and the importance of making responsible choices. The eTwinning project ...

Read more

### Let's check the Massages