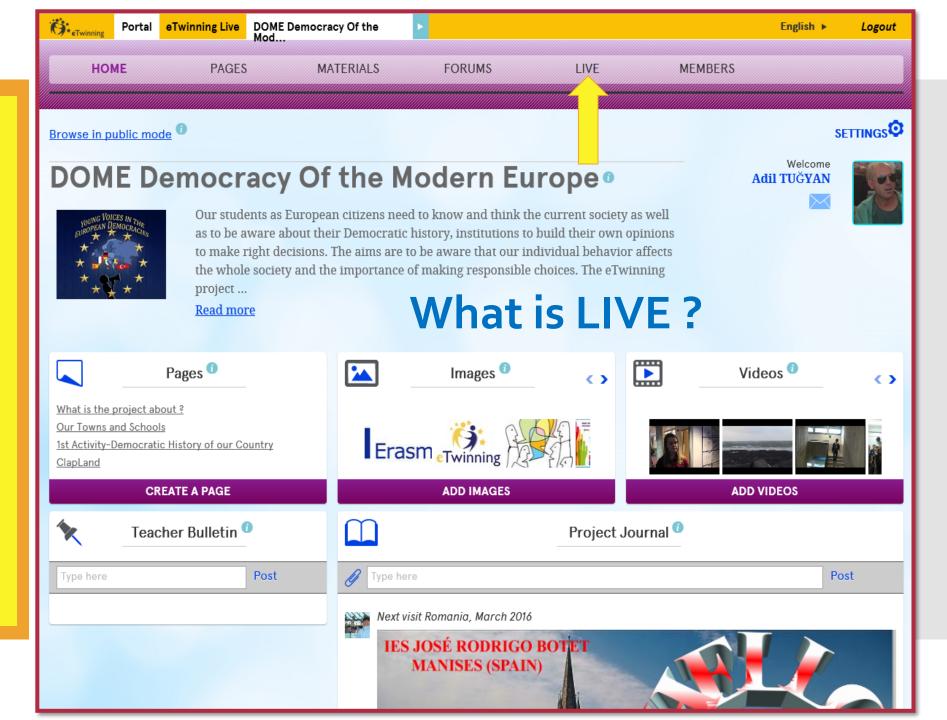

### Let's check the Massages

## TwinMail

### Get in Touch !

Twinning

**TwinMail** 

Get in Touch !

**Ö**teTwinning Portal eTwinning Live My TwinSpaces English 🕨 Logout Home » Mailbox

You can

belgin tunc

- → write emails using Compose botton
- → read your mails