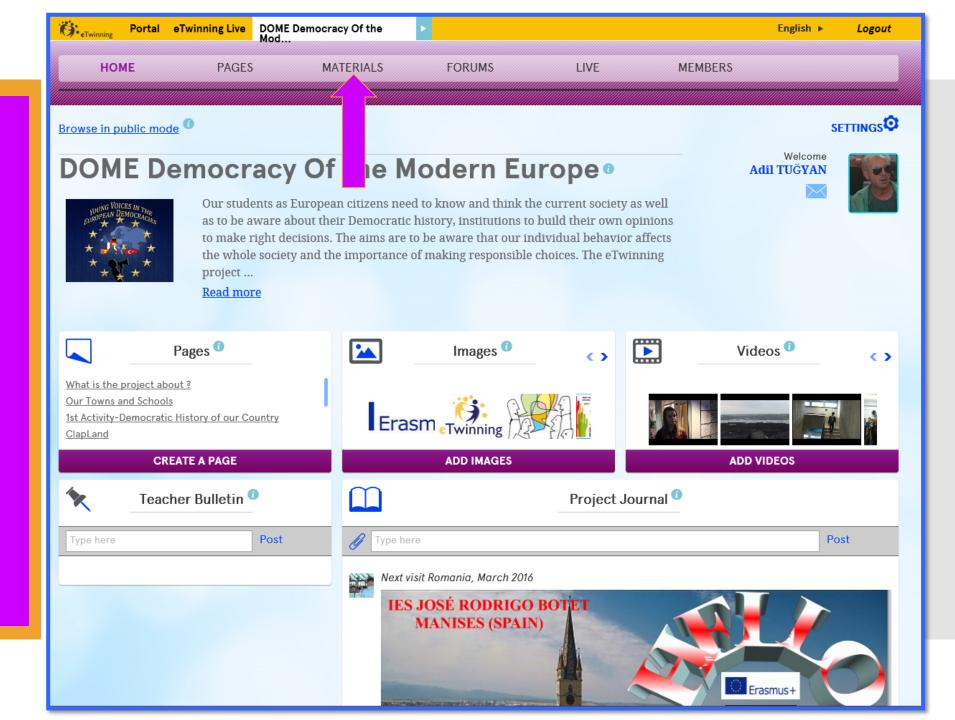

### You have arrived at your destination !

CREATE A PAGE

Teacher Bulletin

Post

Type here

Type here

Project Journal 0

#### DOME Democracy Of the Modern Europe®

Our students as European citizens need to know and think the current society as well as to be aware about their Democratic history, institutions to build their own opinions to make right decisions. The aims are to be aware that our individual behavior affects the whole society and the importance of making responsible choices. The eTwinning project ...

Read more