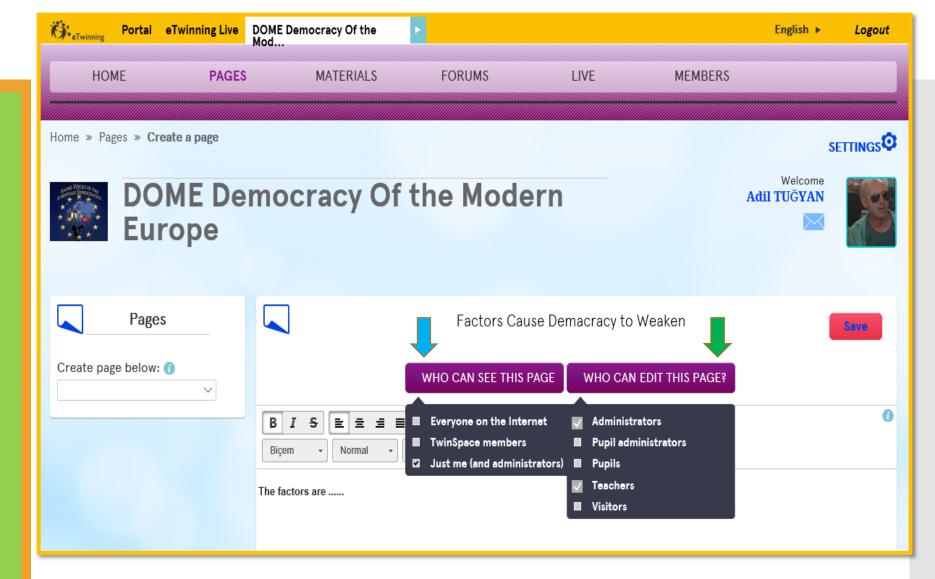

MATERIALS

erwinning

Create pages for your project activities

Write a name for your page. It can be the name of the project activity.

Create pages for your project activities

 Mark who can see this page . Click on Twinspace Members otherwise it will look as DRAFT.
 Decide who can edit this page