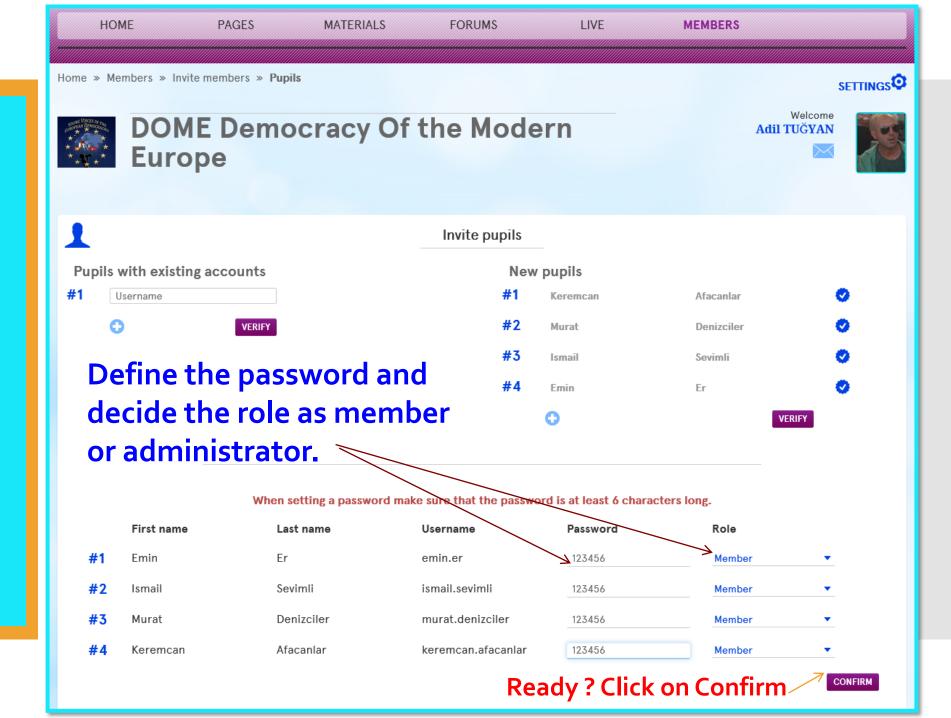

# Task !!!

1- Add a Teacher2- Add a Pupil3- Add a Visitor

For all provide a password and a role.

You have 3 minutes 🕲