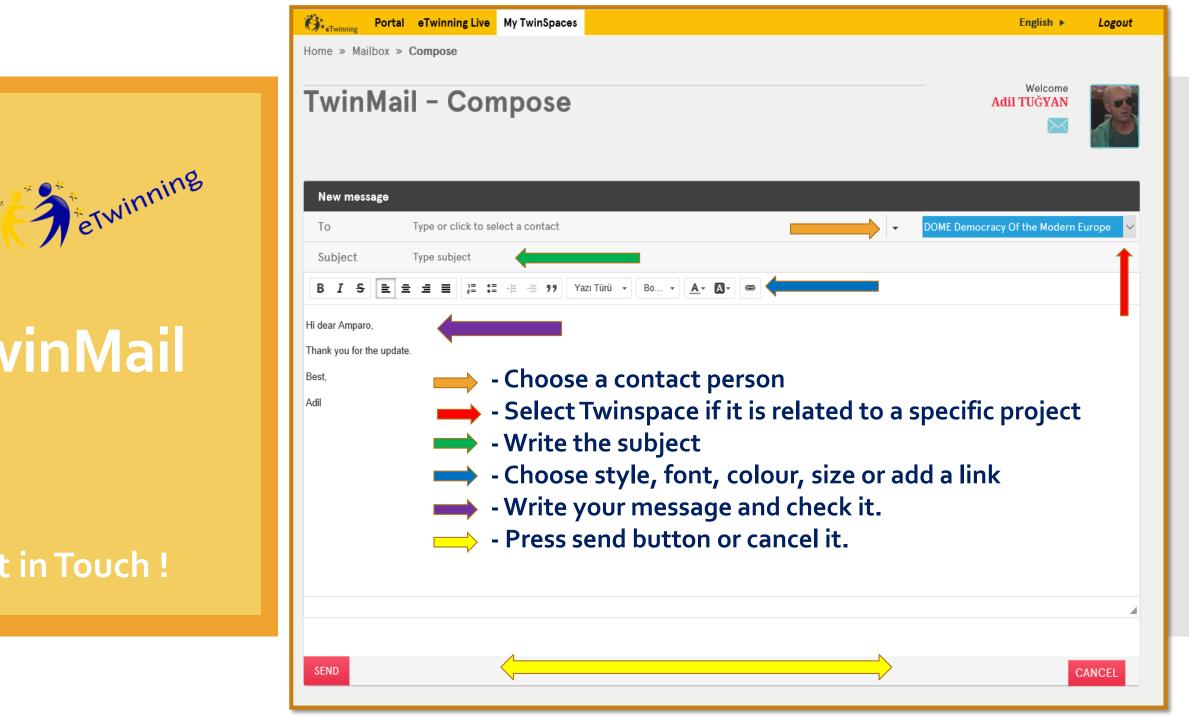

## TwinMail

### Get in Touch !

Twinning

**TwinMail** 

Get in Touch !

**Ö**teTwinning Portal eTwinning Live My TwinSpaces English 🕨 Logout Home » Mailbox

You can

belgin tunc

- → write emails using Compose botton
- → read your mails

Plan

- check your Sent mails
  - delete the messages

1-4 of 4

Θ

8

•

•

07.10.2014, 17:05