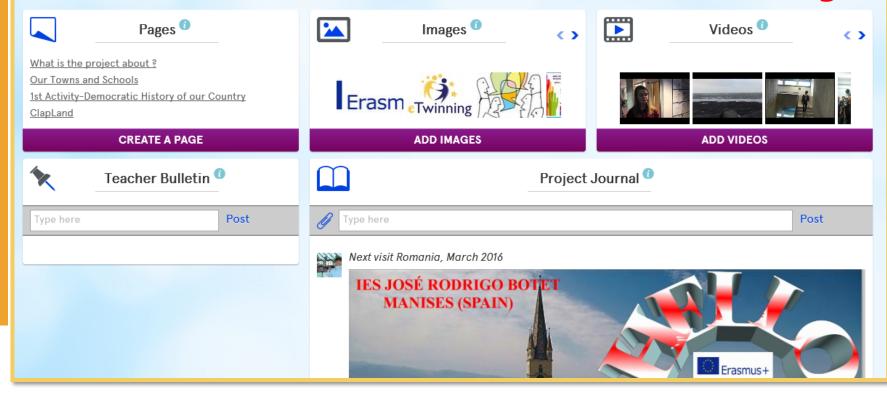

### You have arrived at your destination !

CREATE A PAGE

Teacher Bulletin

Post

Type here

Type here

Project Journal 0

### What is Twinspace ?

- Collaboration
- Communication
- Safe
- Rich in media and file support

Twinspace, an online workspace for your eTwinning projects.

**Twinspace,** a safe and virtual classroom where the participation is only provided by the administrators.

**Twinspace,** a collaborative space where students and teachers work together.

**Twinspace,** a workspace that provides online text and face to face communication.

Twinspace, a platform that supports links, videos, photos and files in Word, Powerpoint, Excel, pdf and also embedable media.