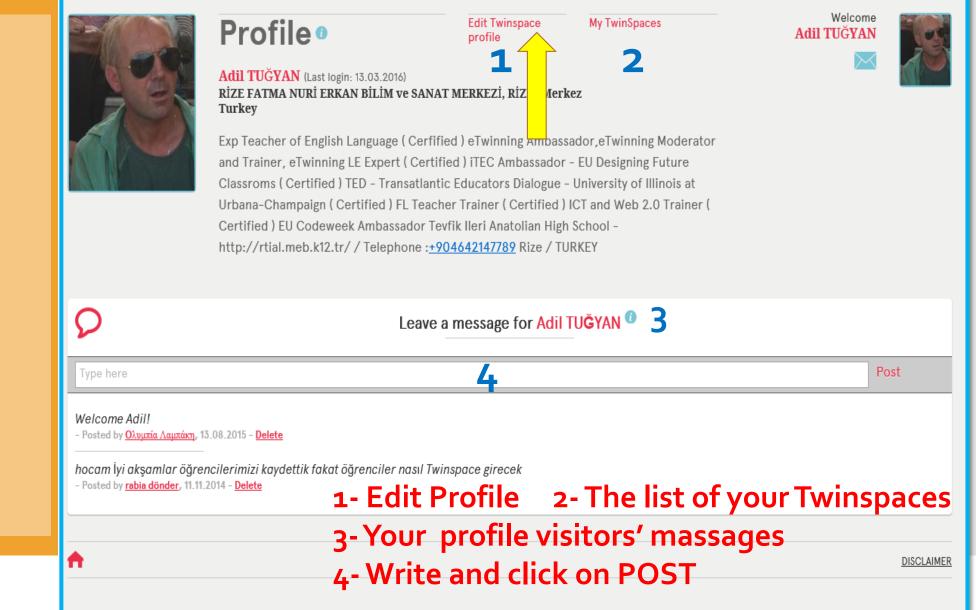

### Customize

Your Twinspace Profile

Portal eTwinning Live My TwinSpaces

Profile » Adil TUĞYAN

O ...

### Your Twinspace Profile

#### Ö. Portal eTwinning Live My TwinSpaces

Home » Profile » Edit

### **Edit Your** Profile

#### **Profile**

#### Adil TUĞYAN

Exp Teacher of English Language (Cerfified) eTwinning Ambassador, eTwinning Moderator and Trainer, eTwinning LE Expert (Certified) iTEC Ambassador - EU Designing Future Classroms (Certified) TED - Transatlantic Educators Dialogue - University of Illinois at Urbana-Champaign (Certified) FL Teacher Trainer (Certified) ICT and Web 2.0 Trainer ( Certified ) EU Codeweek Ambassador Microsoft Innovative Educator- MIE Tevfik Ileri Anatolian High School - http://rtial.meb.k12.tr/ / Telephone :+904642147789 Rize / TURKEY

**4- Save or Cancel** 

Welcome Adil TUĞYAN

### Edit profile

### **1- Change Language**

2- Update your information

TUĞYAN

icypain@live.com