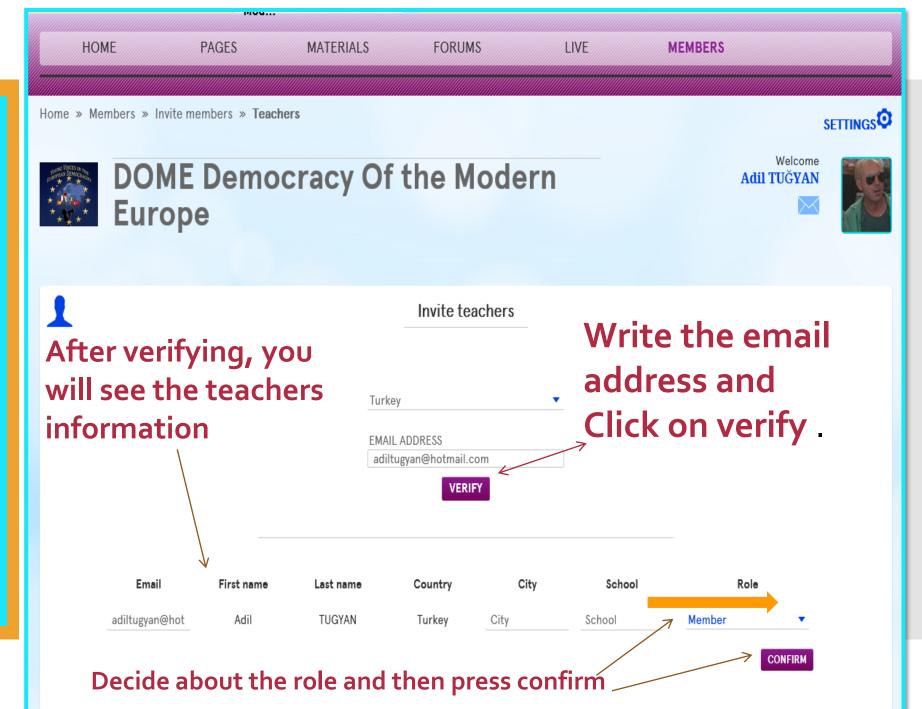

#### You have 3 minutes 🙂

eTwinning

| Content winning              | Portal   | eTwinning Live | DOME Democracy Of the<br>Mod | ×         |               |        |         | English 🕨              | Logout    |
|------------------------------|----------|----------------|------------------------------|-----------|---------------|--------|---------|------------------------|-----------|
| НО                           | ME       | PAGES          |                              | FOR       | UMS           | LIVE   | MEMBERS |                        |           |
| Home » Me                    | embers » | Invite members |                              |           |               |        |         | S                      | ETTINGS O |
| ****<br>****<br>****<br>**** |          | ME De<br>rope  | mocracy C                    | )f the    | Mode          | rn     | I       | Welcome<br>Adil TUĞYAN | S         |
|                              |          |                | How                          | to in     | vite a        | teache | er?     |                        |           |
| 1                            |          |                |                              | Invite    | members       |        |         |                        |           |
|                              |          |                |                              |           | achers        |        |         |                        |           |
|                              |          |                |                              | P         | Pupils        |        |         |                        |           |
|                              |          |                |                              | <u>Vi</u> | <u>sitors</u> |        |         |                        |           |
|                              |          |                |                              |           |               |        |         |                        |           |
|                              |          |                |                              |           |               |        |         |                        |           |
|                              |          |                |                              |           |               |        |         |                        |           |

erwinning

| HOME                                                                  | PAGES              | MATERIALS            | FORUMS        | LIVE       | MEMBERS   |                        |            |
|-----------------------------------------------------------------------|--------------------|----------------------|---------------|------------|-----------|------------------------|------------|
| Home » Members » Invite                                               | members » Pupi     | ls                   |               |            |           | ç                      | SETTINGS O |
| DOM<br>Europ                                                          | be                 | ocracy Of<br>See the |               |            |           | Welcome<br>Adil TUĞYAN |            |
| 1                                                                     |                    |                      | Invite pupils | _          |           |                        |            |
| All pupils have been invited.                                         |                    |                      |               |            |           |                        |            |
| Pupils with existing<br>#1 Username<br>Just write th<br>existing user | VERIFY<br>e userna |                      | New<br>#1     | First name | Last name | VERIFY                 |            |