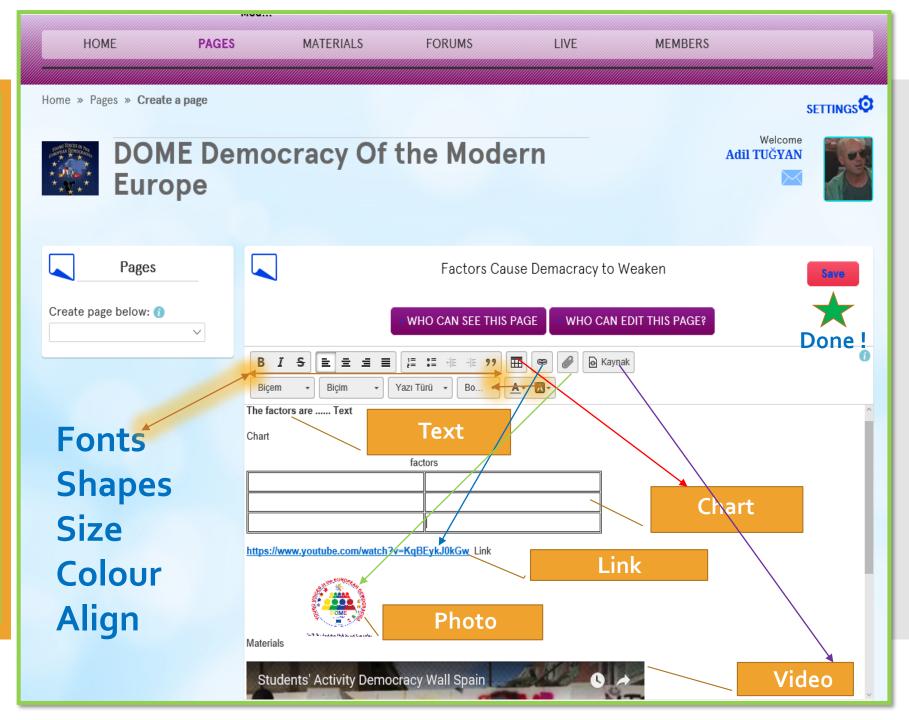

### To embed a video ;

- Go to Youtube or Vimeo
- Choose the video and under the video click on SHARE and then ADD. Copy the code.

Biçem

 Biçim

Create pages for your project activities

## Task !

1- Create a page 2- Add a Title 3- Add text 4- Add a photo 5- Add a video and SAVE You have 3 minutes 😳