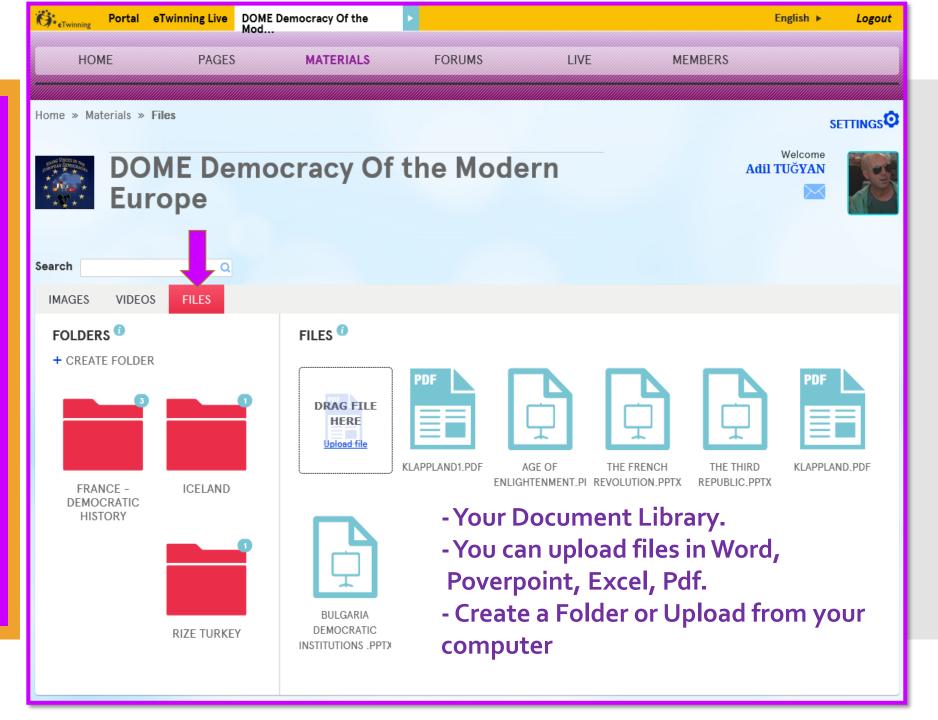

### Your Media and File Library

Your Media and File Library

etwinning

ETwinning

### Materials

Your Media and File Library

Your Media and File Library

2 eTwinning

Your Media and File Library

ETwinning

| <b>Ö</b> teTwinning | Portal e    | Twinning Live | DOME Democracy Of the<br>Mod                                           |                 | ►                                                                                                     |       |         |        |        | English 🕨            | Logout     |
|---------------------|-------------|---------------|------------------------------------------------------------------------|-----------------|-------------------------------------------------------------------------------------------------------|-------|---------|--------|--------|----------------------|------------|
| НОМ                 | 1E          | PAGES         | MATERIALS                                                              |                 | FORUMS                                                                                                |       | LIVE    | MEMI   | BERS   |                      |            |
| Home » Mat          | terials » V | līdeos        |                                                                        |                 |                                                                                                       |       |         |        |        |                      |            |
| ******<br>*******   |             | ME De<br>ope  | mocracy C                                                              | Df <sup>-</sup> | the Mod                                                                                               | lern  |         |        | Ad     | Welcome<br>il TUĞYAN | <u>JS</u>  |
| Search              | VIDEOC      | Q             | - Go to Yout<br>- Copy the li                                          | ink             | of your v                                                                                             | video | ailyMo  | otion  |        |                      |            |
| IMAGES              | VIDEOS      | FILES         | <ul> <li>Paste the</li> <li>Click on th</li> <li>Your video</li> </ul> | e a             | arrow.                                                                                                | -     | our fol | der an | d in A | llVide               | <b>205</b> |
|                     |             |               |                                                                        | ADD             | URL OF YOUR                                                                                           |       |         |        |        |                      |            |
|                     |             |               |                                                                        |                 | Supported:<br>Youtube - <u>Instructi</u><br>Vimeo - <u>Instructio</u><br>DailyMotion - <u>Instruc</u> | ons   |         |        |        |                      |            |
|                     |             |               |                                                                        |                 | <u>Cancel</u>                                                                                         |       |         |        |        |                      |            |
| GER                 |             |               |                                                                        |                 |                                                                                                       |       |         |        |        |                      |            |

Your Media and File Library

ETWINNING

Your Media and File Library

## Task !!!

- Create an image albüm
   Add a Photo
   Create a Video folder
- 3- Create a Video folder
- 4- Add a video
- 5- Create a File folder
- 6- Add a document (Word, ppt, pdf)

You have 3 minutes 🕲