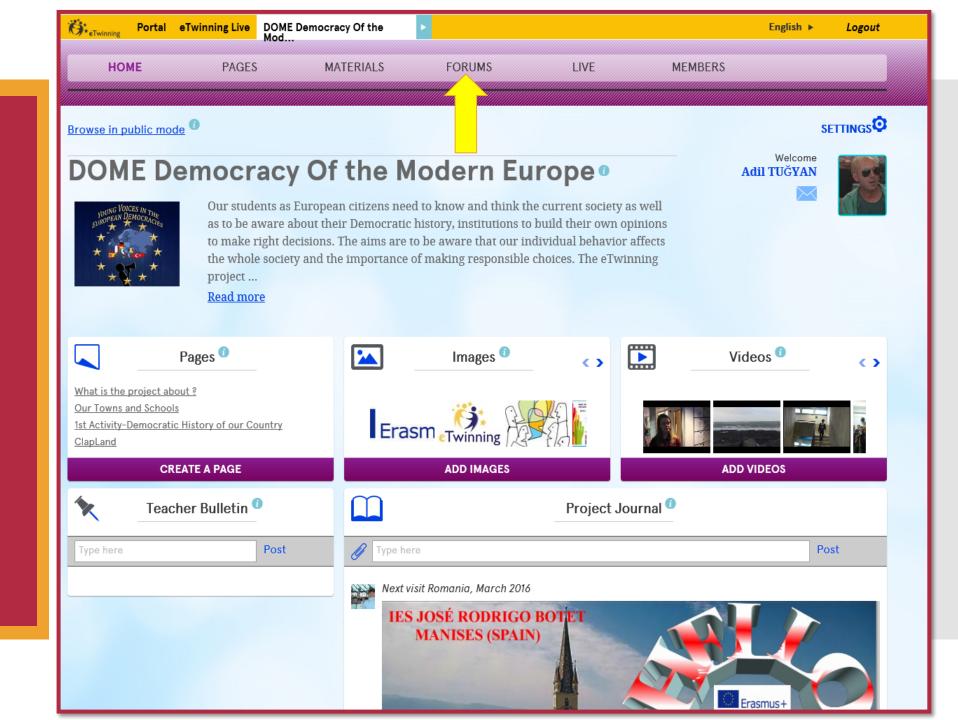

|       |         |        |        |                      |            |
| GER                 |             |               |                                                                        |                 |                                                                                                       |       |         |        |        |                      |            |

Your Media and File Library

ETWINNING





Your Media and File Library

## Task !!!

- Create an image albüm
   Add a Photo
   Create a Video folder
- 3- Create a Video folder
- 4- Add a video
- 5- Create a File folder
- 6- Add a document (Word, ppt, pdf)

You have 3 minutes 🕲





7 erwinning

### Forums

### Discuss and Share Ideas



# 

### Forums

### Discuss and Share Ideas

|        | HOME PAGES MATERIALS FORUMS                                                                                                 | LIVE                                                                                                               | MEMBERS                                                                                                                                                                                                                                                                                                                                                      |  |  |  |
|--------|-----------------------------------------------------------------------------------------------------------------------------|---