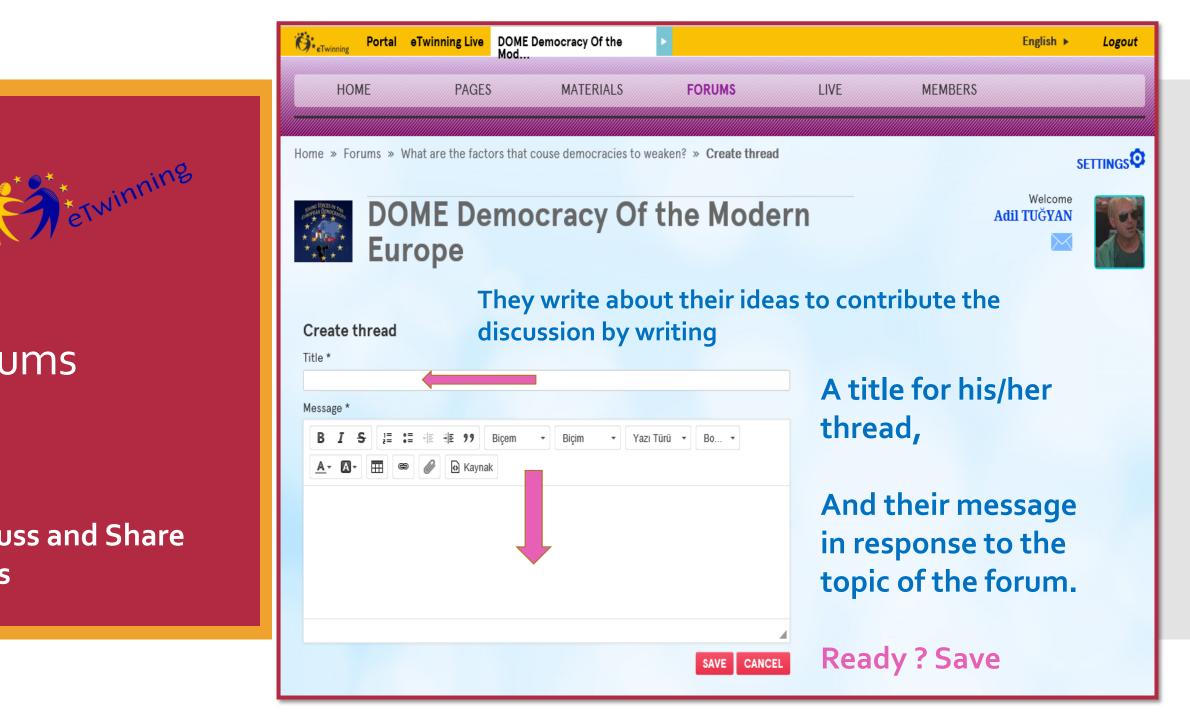

# Task !!!

1- Add a Forum
2- Create a Thread
3- Contribute a Thread by reply

#### You have 3 minutes 😊