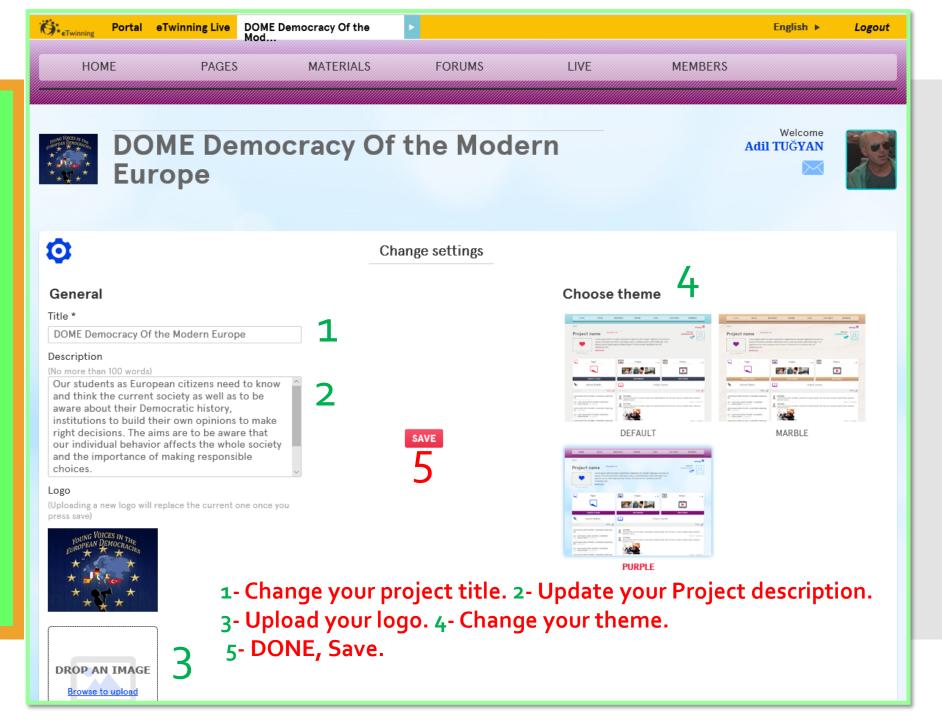

ived at your destination !



CREATE A PAGE

Teacher Bulletin

Post

Type here

Type here



Project Journal 0



### What is Twinspace ?

- Collaboration
- Communication
- Safe
- Rich in media and file support

Twinspace, an online workspace for your eTwinning projects.

**Twinspace,** a safe and virtual classroom where the participation is only provided by the administrators.

**Twinspace,** a collaborative space where students and teachers work together.

**Twinspace,** a workspace that provides online text and face to face communication.

Twinspace, a platform that supports links, videos, photos and files in Word, Powerpoint, Excel, pdf and also embedable media.



### Twinspace Homepage Overview

### What is What ?





### Twinspace Settings



### Twinspace Settings

### Customize





Your Twinspace Profile

Portal eTwinning Live My TwinSpaces

Profile » Adil TUĞYAN

O ...



### Your Twinspace Profile



#### Ö. Portal eTwinning Live My TwinSpaces

Home » Profile » Edit



### **Edit Your** Profile



#### **Profile**

#### Adil TUĞYAN

Exp Teacher of English Language (Cerfified) eTwinning Ambassador, eTwinning Moderator and Trainer, eTwinning LE Expert (Certified) iTEC Ambassador - EU Designing Future Classroms (Certified) TED - Transatlantic Educators Dialogue - University of Illinois at Urbana-Champaign (Certified) FL Teacher Trainer (Certified) ICT and Web 2.0 Trainer ( Certified ) EU Codeweek Ambassador Microsoft Innovative Educator- MIE Tevfik Ileri Anatolian High School - http://rtial.meb.k12.tr/ / Telephone :+904642147789 Rize / TURKEY

**4- Save or Cancel*