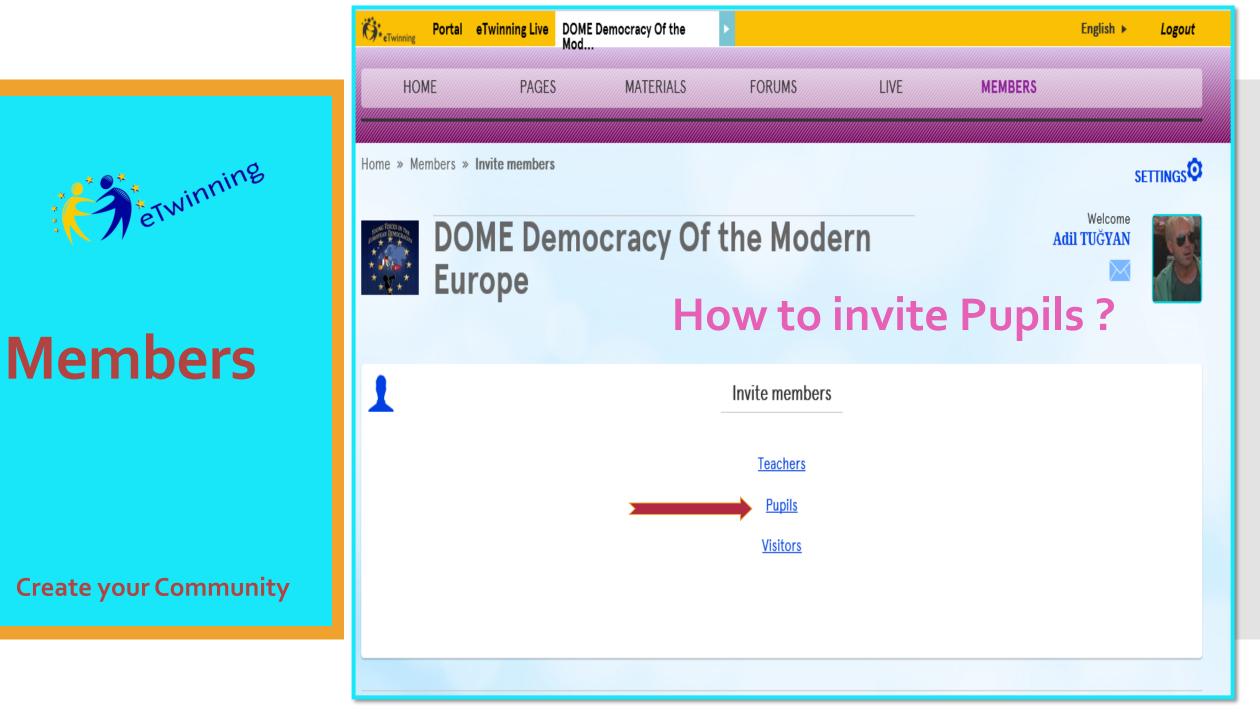

#### You have 3 minutes 🙂

eTwinning

| Content winning              | Portal   | eTwinning Live | DOME Democracy Of the<br>Mod | ×         |               |        |         | English 🕨              | Logout    |
|------------------------------|----------|----------------|------------------------------|-----------|---------------|--------|---------|------------------------|-----------|
| НО                           | ME       | PAGES          |                              | FOR       | UMS           | LIVE   | MEMBERS |                        |           |
| Home » Me                    | embers » | Invite members |                              |           |               |        |         | S                      | ETTINGS O |
| ****<br>****<br>****<br>**** |          | ME De<br>rope  | mocracy C                    | )f the    | Mode          | rn     | I       | Welcome<br>Adil TUĞYAN | S         |
|                              |          |                | How                          | to in     | vite a        | teache | er?     |                        |           |
| 1                            |          |                |                              | Invite    | members       |        |         |                        |           |
|                              |          |                |                              |           | achers        |        |         |                        |           |
|                              |          |                |                              | P         | Pupils        |        |         |                        |           |
|                              |          |                |                              | <u>Vi</u> | <u>sitors</u> |        |         |                        |           |
|                              |          |                |                              |           |               |        |         |                        |           |
|                              |          |                |                              |           |               |        |         |                        |           |
|                              |          |                |                              |           |               |        |         |                        |           |

erwinning

| HOME                                                                  | PAGES              | MATERIALS            | FORUMS        | LIVE       | MEMBERS   |                        |            |
|-----------------------------------------------------------------------|--------------------|----------------------|---------------|------------|-----------|------------------------|------------|
| Home » Members » Invite                                               | members » Pupi     | ls                   |               |            |           | ç                      | SETTINGS O |
| DOM<br>Europ                                                          | be                 | ocracy Of<br>See the |               |            |           | Welcome<br>Adil TUĞYAN |            |
| 1                                                                     |                    |                      | Invite pupils | _          |           |                        |            |
| All pupils have been invited.                                         |                    |                      |               |            |           |                        |            |
| Pupils with existing<br>#1 Username<br>Just write th<br>existing user | VERIFY<br>e userna |                      | New<br>#1     | First name | Last name | VERIFY                 |            |