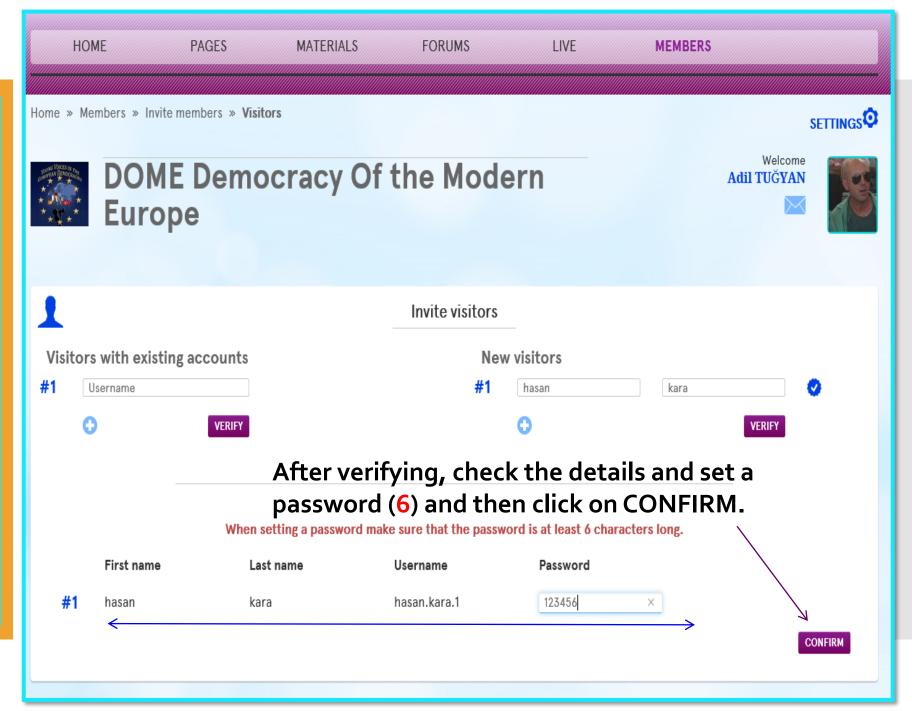

#### You have 3 minutes 🙂

eTwinning

| Content winning              | Portal   | eTwinning Live | DOME Democracy Of the<br>Mod | ×         |               |        |         | English 🕨              | Logout    |
|------------------------------|----------|----------------|------------------------------|-----------|---------------|--------|---------|------------------------|-----------|
| НО                           | ME       | PAGES          |                              | FOR       | UMS           | LIVE   | MEMBERS |                        |           |
| Home » Me                    | embers » | Invite members |                              |           |               |        |         | S                      | ETTINGS O |
| ****<br>****<br>****<br>**** |          | ME De<br>rope  | mocracy C                    | )f the    | Mode          | rn     | I       | Welcome<br>Adil TUĞYAN | S         |
|                              |          |                | How                          | to in     | vite a        | teache | er?     |                        |           |
| 1                            |          |                |                              | Invite    | members       |        |         |                        |           |
|                              |          |                |                              |           | achers        |        |         |                        |           |
|                              |          |                |                              | P         | Pupils        |        |         |                        |           |
|                              |          |                |                              | <u>Vi</u> | <u>sitors</u> |        |         |                        |           |
|                              |          |                |                              |           |               |        |         |                        |           |
|                              |          |                |                              |           |               |        |         |                        |           |
|                              |          |                |                              |           |               |        |         |                        |           |

Home » Members » Invite members » Visitors

ETwinning

# Task !!!

1- Add a Teacher2- Add a Pupil3- Add a Visitor

For all provide a password and a role.

You have 3 minutes 🕲