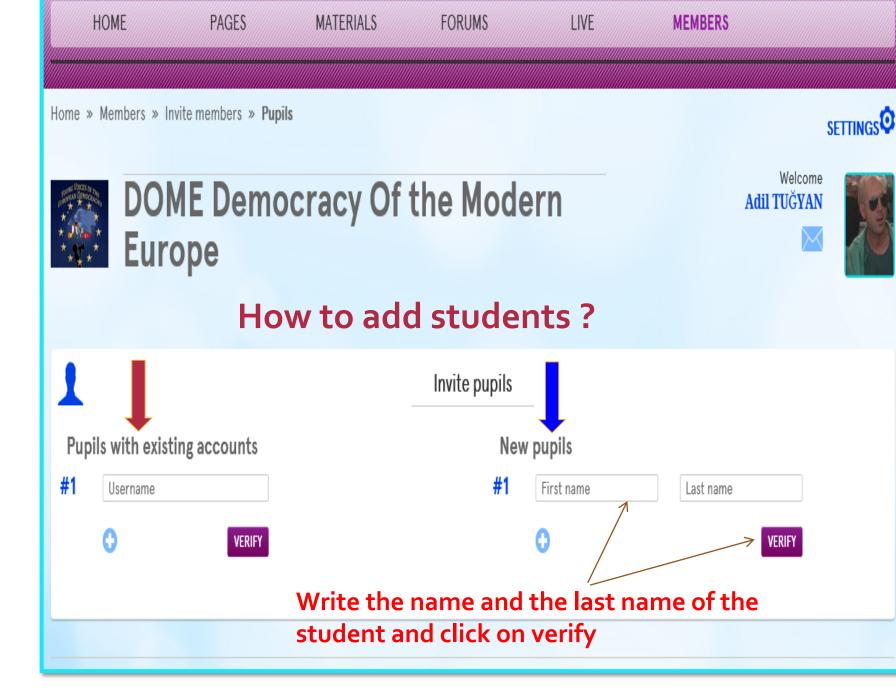

erwinning

| HOME                                                                  | PAGES              | MATERIALS            | FORUMS        | LIVE       | MEMBERS   |                        |            |
|-----------------------------------------------------------------------|--------------------|----------------------|---------------|------------|-----------|------------------------|------------|
| Home » Members » Invite                                               | members » Pupi     | ls                   |               |            |           | ç                      | SETTINGS O |
| DOM<br>Europ                                                          | be                 | ocracy Of<br>See the |               |            |           | Welcome<br>Adil TUĞYAN |            |
| 1                                                                     |                    |                      | Invite pupils | _          |           |                        |            |
| All pupils have been invited.                                         |                    |                      |               |            |           |                        |            |
| Pupils with existing<br>#1 Username<br>Just write th<br>existing user | VERIFY<br>e userna |                      | New<br>#1     | First name | Last name | VERIFY                 |            |