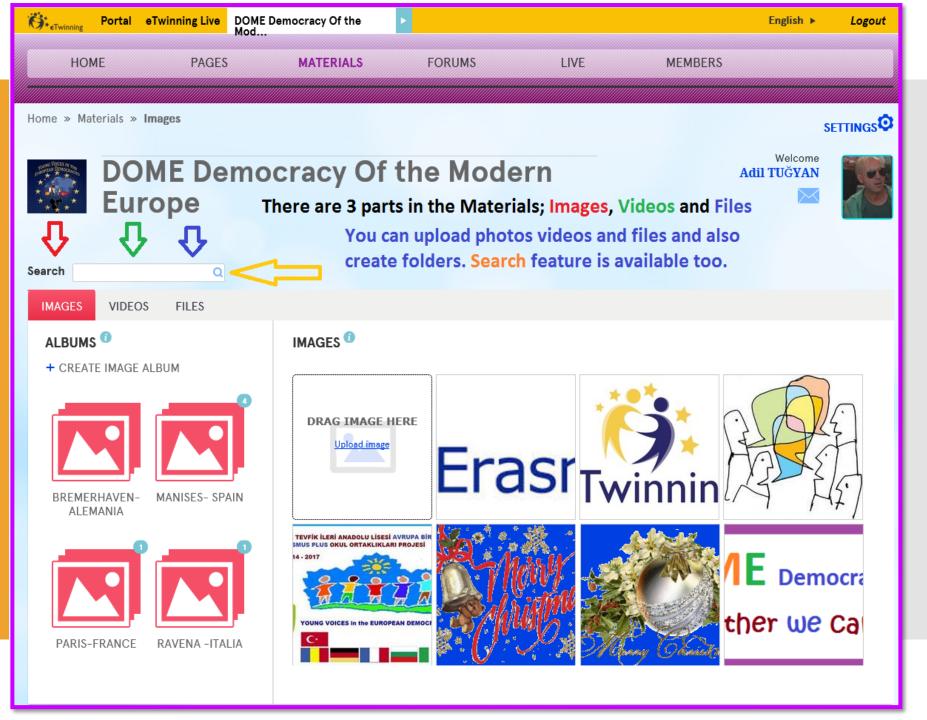

### Your Media and File Library

Your Media and File Library

etwinning

ETwinning

### Materials

Your Media and File Library

Your Media and File Library

2 eTwinning

Your Media and File Library

ETwinning

| <b>Ö</b> teTwinning | Portal e    | Twinning Live | DOME Democracy Of the<br>Mod                                           |                 | ►                                                                                                     |       |         |        |        | English 🕨            | Logout     |
|---------------------|-------------|---------------|------------------------------------------------------------------------|-----------------|-------------------------------------------------------------------------------------------------------|-------|---------|--------|--------|----------------------|------------|
| НОМ                 | 1E          | PAGES         | MATERIALS                                                              |                 | FORUMS                                                                                                |       | LIVE    | MEMI   | BERS   |                      |            |
| Home » Mat          | terials » V | līdeos        |                                                                        |                 |                                                                                                       |       |         |        |        |                      |            |
| ******<br>*******   |             | ME De<br>ope  | mocracy C                                                              | Df <sup>-</sup> | the Mod                                                                                               | lern  |         |        | Ad     | Welcome<br>il TUĞYAN | <u>JS</u>  |
| Search              | VIDEOC      | Q             | - Go to Yout<br>- Copy the li                                          | ink             | of your v                                                                                             | video | ailyMo  | otion  |        |                      |            |
| IMAGES              | VIDEOS      | FILES         | <ul> <li>Paste the</li> <li>Click on th</li> <li>Your video</li> </ul> | e a             | arrow.                                                                                                | -     | our fol | der an | d in A | llVide               | <b>205</b> |
|                     |             |               |                                                                        | ADD             | URL OF YOUR                                                                                           |       |         |        |        |                      |            |
|                     |             |               |                                                                        |                 | Supported:<br>Youtube - <u>Instructi</u><br>Vimeo - <u>Instructio</u><br>DailyMotion - <u>Instruc</u> | ons   |         |        |        |                      |            |
|                     |             |               |                                                                        |                 | <u>Cancel</u>                                                                                         |       |         |        |        |                      |            |
| GER                 |             |               |                                                                        |                 |                                                                                                       |       |         |        |        |                      |            |

Your Media and File Library

ETWINNING

Your Media and File Library