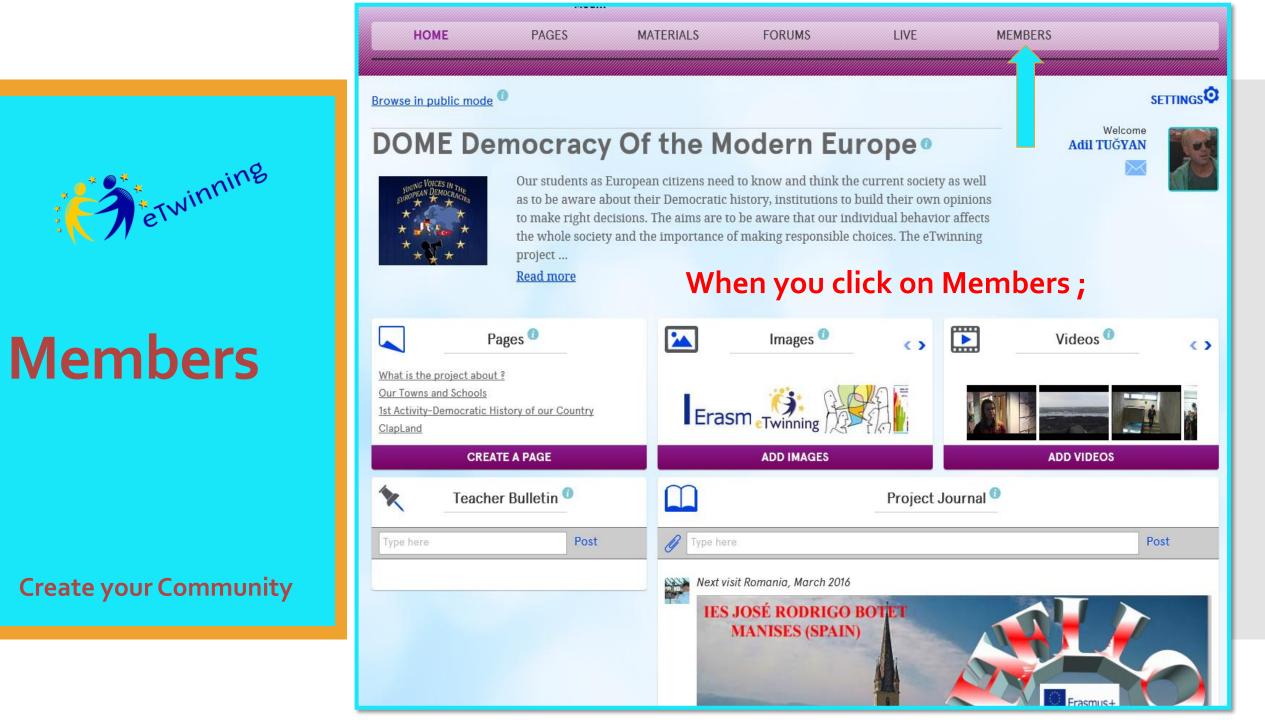

## Members

erwinning

Connect with all Members

| New message                                           |                                                                                                                                                                                                                                                                                                                                                                                                                                                                                            |
|-------------------------------------------------------|--------------------------------------------------------------------------------------------------------------------------------------------------------------------------------------------------------------------------------------------------------------------------------------------------------------------------------------------------------------------------------------------------------------------------------------------------------------------------------------------|
| То                                                    | Gülmisal KARABACAK ×       Adil TUĞYAN ×       Esen Sandıraz ×       İsmail ALDEMİR ×       BURCU YÜKSEK ×       KENAN ÇETE ×         GÜLDANE GEDİK ×       Mehmet Ali Sünger ×       Ayhan SEZDİRMEZ ×       Zeynep Ceren Çiftsüren ×       Çiğdem Bozkurt ×       Bircan Keleş ×         MAHMUT KÜÇÜKOĞLU ×       CEYHAN SEPETCI ×       Lamia Büşra Yeşil ×       İnci Kurnaz ×       leyla kılıç ×       rabia dönder ×       Rana Yoldaş ×         Murat Şahin ×       sefa geyikli × |
| Subject                                               | Type subject                                                                                                                                                                                                                                                                                                                                                                                                                                                                               |
| BI                                                    |                                                                                                                                                                                                                                                                                                                                                                                                                                                                                            |
| Hi Dear all,<br>Welcome to the projec<br>Best<br>Adil | Choose the person or the                                                                                                                                                                                                                                                                                                                                                                                                                                                                   |
|                                                       | people you want to send your<br>message to.<br>Edit your message.                                                                                                                                                                                                                                                                                                                                                                                                                          |
|                                                       | Send.                                                                                                                                                                                                                                                                                                                                                                                                                                                                                      |
| SEND                                                  |                                                                                                                                                                                                                                                                                                                                                                                                                                                                                            |

## Members

Connect with all Members

# Task !!!

1- Add a Teacher2- Add a Pupil3- Add a Visitor

For all provide a password and a role.

You have 3 minutes 🕲