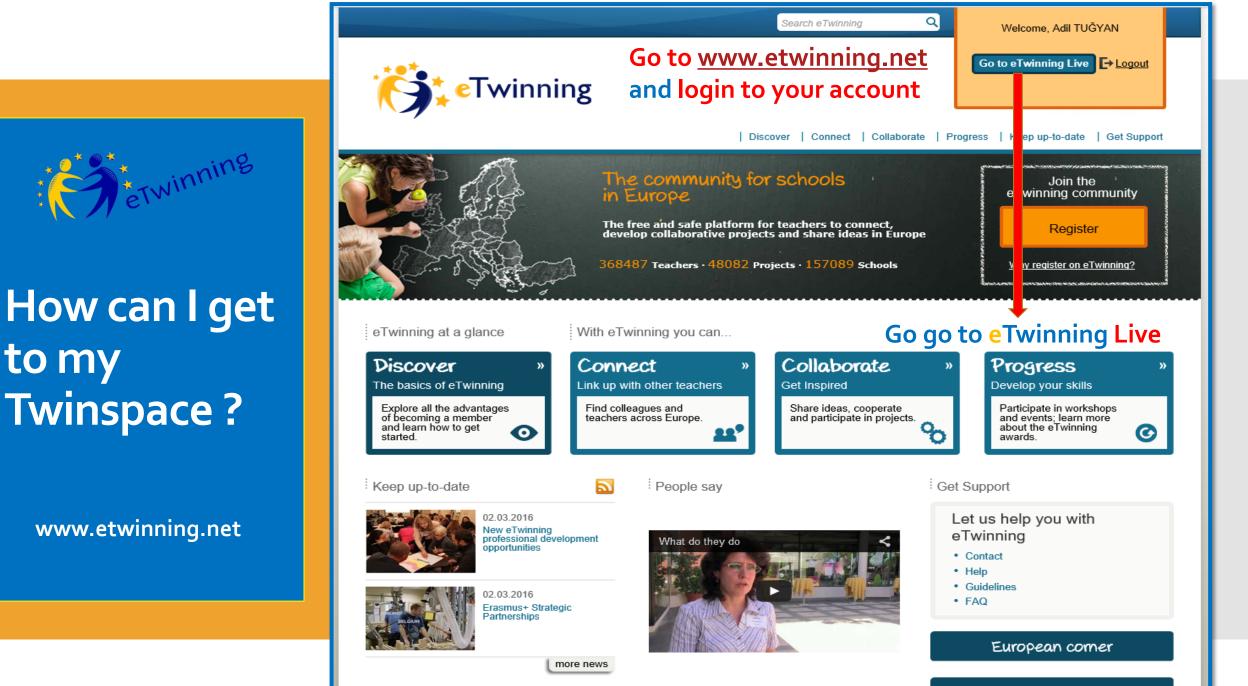

### How can I get to my Twinspace ?

www.etwinning.net

etwinning

www.etwinning.net

### **Reminder**!

www.etwinning.net

- Go to www.etwinning.net
- Log in to your account
- Go to eTwinning Live
- On the upper menu Click on PROJECTS
- Find the project you want to work on
- Under the Project find
   Twinspace and click on it