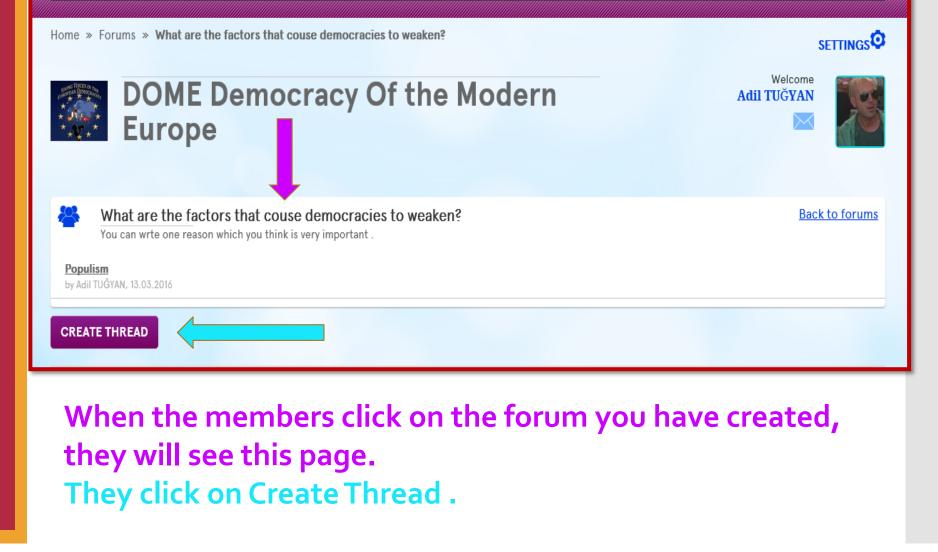

### Discuss and Share Ideas

|        | HOME PAGES MATERIALS FORUMS                                                                                                 | LIVE                                                                                                               | MEMBERS                                                                                                                                                                                                                                                                                                                                                      |  |  |  |
|--------|-----------------------------------------------------------------------------------------------------------------------------|--------------------------------------------------------------------------------------------------------------------|--------------------------------------------------------------------------------------------------------------------------------------------------------------------------------------------------------------------------------------------------------------------------------------------------------------------------------------------------------------|--|--|--|
| Home » | Forums                                                                                                                      |                                                                                                                    | SETTINGS                                                                                                                                                                                                                                                                                                                                                     |  |  |  |
| ****** | DOME Democracy Of the Mod<br>Europe<br>- Visible to all members of<br>- Administrators can created                          | of this Tw                                                                                                         |                                                                                                                                                                                                                                                                                                                                                              |  |  |  |
| 0      | To add Forum                                                                                                                | Archived forums                                                                                                    | Latest forum posts                                                                                                                                                                                                                                                                                                                                           |  |  |  |
| *      | What are the factors that couse democracies to weaken?<br>You can wrte one reason which you think is very important .       | 1 thread(s)<br>Edit<br>Archive forum                                                                               | Populism<br>Posted by Adil TUĞYAN, 13.03.2016 11:17<br>If the ruling persons become popular they may not carry out<br>their jop properly.<br>opinion froñ edgar and solene<br>Posted by Carlos Gutiérrez Arenas, 03.11.2015 10:34<br>to live freedom in a democracy means you can share your<br>opinion with other peoples,expresss your life style. you can |  |  |  |
| *      | What does it mean to live in freedom in a democracy?<br>Obey the law is it to be free?. Functions of the law in democracies | <mark>6</mark> thread(s)<br>Edit<br>Archive forum                                                                  |                                                                                                                                                                                                                                                                                                                                                              |  |  |  |
| *      | What points should be improved in our democracies?<br>Positive and negative points: economy, education, society             | 8 thread(s)<br>Edit<br>Archive forum                                                                               | Greece & Romania<br>Posted by Carlos Gutiérrez Arenas, 03.11.2015 10:23                                                                                                                                                                                                                                                                                      |  |  |  |
| *      | Which are the purposes of a good government?<br>Write 4 ideas about the just government                                     | 4 thread(s)<br>Edit<br>Archive forum                                                                               | We need to improve some things in the<br>democracy by consulting younger people around<br>My forum posts                                                                                                                                                                                                                                                     |  |  |  |
| car    | eacher members and pupil administration<br>of create forum threads.<br>Il members can posts to a thread                     | Populism<br>13.03.2016 11:17<br>If the ruling persons become popular they may not carry out<br>their jop properly. |                                                                                                                                                                                                                                                                                                                                                              |  |  |  |

# Task !!!

1- Add a Forum
2- Create a Thread
3- Contribute a Thread by reply