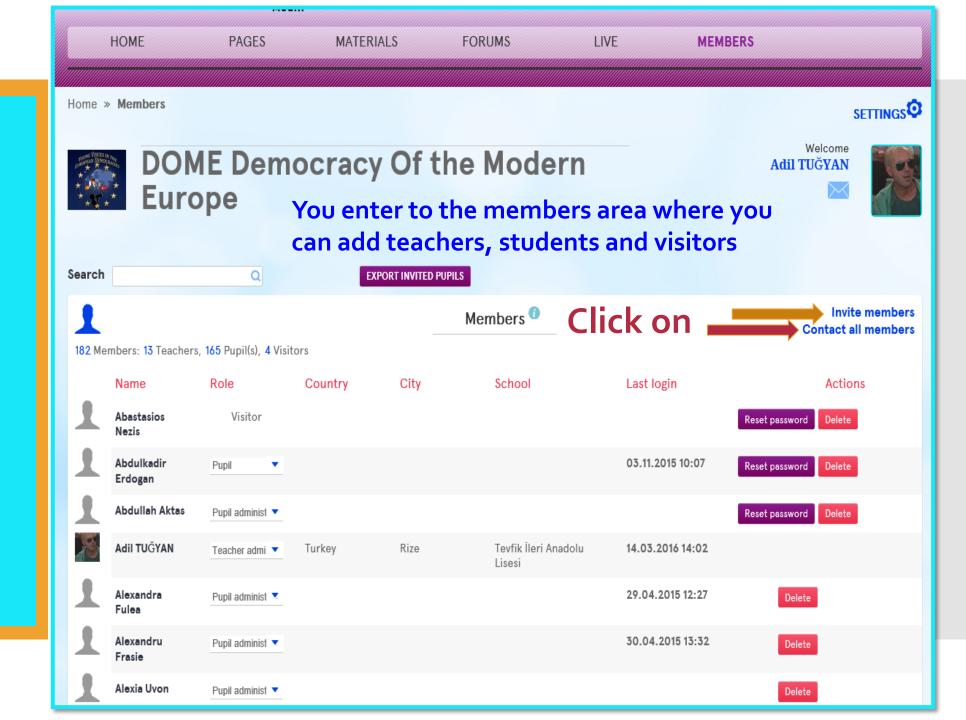

## Members

erwinning

Connect with all Members

| New message                                           |                                                                                                                                                                                                                                                                                                                                                                                                                                                                                            |
|-------------------------------------------------------|--------------------------------------------------------------------------------------------------------------------------------------------------------------------------------------------------------------------------------------------------------------------------------------------------------------------------------------------------------------------------------------------------------------------------------------------------------------------------------------------|
| То                                                    | Gülmisal KARABACAK ×       Adil TUĞYAN ×       Esen Sandıraz ×       İsmail ALDEMİR ×       BURCU YÜKSEK ×       KENAN ÇETE ×         GÜLDANE GEDİK ×       Mehmet Ali Sünger ×       Ayhan SEZDİRMEZ ×       Zeynep Ceren Çiftsüren ×       Çiğdem Bozkurt ×       Bircan Keleş ×         MAHMUT KÜÇÜKOĞLU ×       CEYHAN SEPETCI ×       Lamia Büşra Yeşil ×       İnci Kurnaz ×       leyla kılıç ×       rabia dönder ×       Rana Yoldaş ×         Murat Şahin ×       sefa geyikli × |
| Subject                                               | Type subject                                                                                                                                                                                                                                                                                                                                                                                                                                                                               |
| BI                                                    |                                                                                                                                                                                                                                                                                                                                                                                                                                                                                            |
| Hi Dear all,<br>Welcome to the projec<br>Best<br>Adil | Choose the person or the                                                                                                                                                                                                                                                                                                                                                                                                                                                                   |
|                                                       | people you want to send your<br>message to.<br>Edit your message.                                                                                                                                                                                                                                                                                                                                                                                                                          |
|                                                       | Send.                                                                                                                                                                                                                                                                                                                                                                                                                                                                                      |
| SEND                                                  |                                                                                                                                                                                                                                                                                                                                                                                                                                                                                            |

## Members

Connect with all Members

# Task !!!

1- Add a Teacher2- Add a Pupil3- Add a Visitor

For all provide a password and a role.

You have 3 minutes 🕲